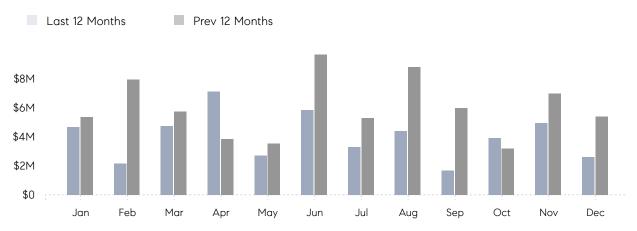

December 2022

# Island Park Market Insights

## Island Park

NASSAU, DECEMBER 2022

### **Property Statistics**

|               |               | Dec 2022    | Dec 2021    | % Change |  |
|---------------|---------------|-------------|-------------|----------|--|
| Single-Family | # OF SALES    | 5           | 9           | -44.4%   |  |
|               | SALES VOLUME  | \$2,617,500 | \$5,400,000 | -51.5%   |  |
|               | AVERAGE PRICE | \$523,500   | \$600,000   | -12.7%   |  |
|               | AVERAGE DOM   | 56          | 65          | -13.8%   |  |

#### Monthly Sales



#### Monthly Total Sales Volume



# COMPASS



Compass makes no representations or warranties, express or implied, with respect to future market conditions or prices of residential product at the time the subject property or any competitive property is complete and ready for occupancy or with respect to any report, study, finding, recommendation or other information provided by Compass herein. Moreover, no warranty, express or implied, is made or should be assumed regarding the accuracy, adequacy, completeness, legality, reliability, merchantability or fitness for a particular purpose of any information, in part or whole, contained herein. All material is presented with the understanding that Compass shall not be deemed to provide legal, accounting or other professional services. This is not intended to solicit the purch