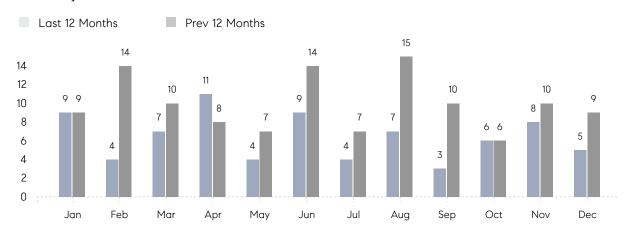

December 2022

# Island Park Market Insights

## Island Park

NASSAU, DECEMBER 2022

### **Property Statistics**

|               |               | Dec 2022    | Dec 2021    | % Change |  |
|---------------|---------------|-------------|-------------|----------|--|
| Single-Family | # OF SALES    | 5           | 9           | -44.4%   |  |
|               | SALES VOLUME  | \$2,617,500 | \$5,400,000 | -51.5%   |  |
|               | AVERAGE PRICE | \$523,500   | \$600,000   | -12.7%   |  |
|               | AVERAGE DOM   | 56          | 65          | -13.8%   |  |

#### Monthly Sales



#### Monthly Total Sales Volume



# COMPASS



Compass makes no representations or warranties, express or implied, with respect to future market conditions or prices of residential product at the time the subject property or any competitive property is complete and ready for occupancy or with respect to any report, study, finding, recommendation or other information provided by Compass herein. Moreover, no warranty, express or implied, is made or should be assumed regarding the accuracy, adequacy, completeness, legality, reliability, merchantability or fitness for a particular purpose of any information, in part or whole, contained herein. All material is presented with the understanding that Compass shall not be deemed to provide legal, accounting or other professional services. This i