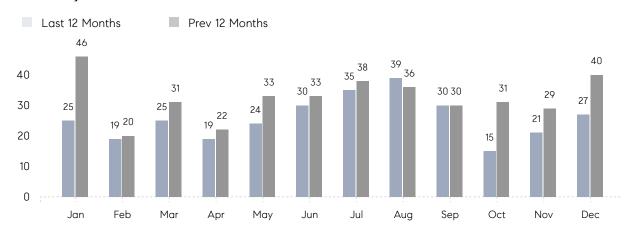

### Monthly Sales

## **Property Statistics**

|               |               | Dec 2022     | Dec 2021     | % Change |
|---------------|---------------|--------------|--------------|----------|
| Single-Family | # OF SALES    | 27           | 40           | -32.5%   |
|               | SALES VOLUME  | \$15,903,933 | \$22,274,250 | -28.6%   |
|               | AVERAGE PRICE | \$589,035    | \$556,856    | 5.8%     |
|               | AVERAGE DOM   | 53           | 31           | 71.0%    |