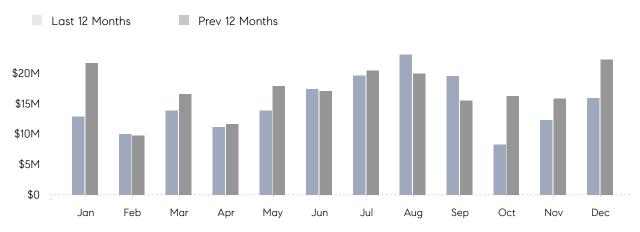

### Monthly Total Sales Volume

## **Property Statistics**

|               |               | Dec 2022     | Dec 2021     | % Change |
|---------------|---------------|--------------|--------------|----------|
| Single-Family | # OF SALES    | 27           | 40           | -32.5%   |
|               | SALES VOLUME  | \$15,903,933 | \$22,274,250 | -28.6%   |
|               | AVERAGE PRICE | \$589,035    | \$556,856    | 5.8%     |
|               | AVERAGE DOM   | 53           | 31           | 71.0%    |