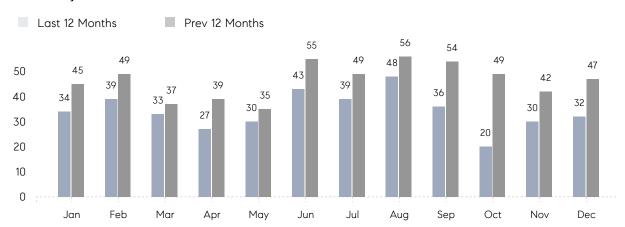

### Monthly Sales

## **Property Statistics**

|               |               | Dec 2022     | Dec 2021     | % Change |  |
|---------------|---------------|--------------|--------------|----------|--|
| Single-Family | # OF SALES    | 32           | 47           | -31.9%   |  |
|               | SALES VOLUME  | \$29,727,500 | \$34,642,999 | -14.2%   |  |
|               | AVERAGE PRICE | \$928,984    | \$737,085    | 26.0%    |  |
|               | AVERAGE DOM   | 47           | 61           | -23.0%   |  |