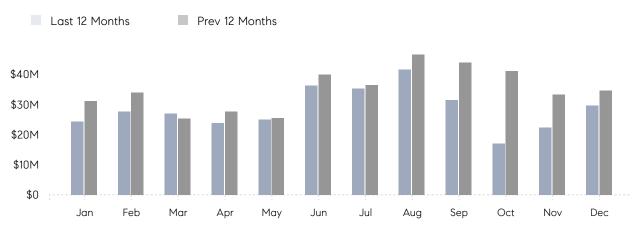

### Monthly Total Sales Volume

## **Property Statistics**

|               |               | Dec 2022     | Dec 2021     | % Change |  |
|---------------|---------------|--------------|--------------|----------|--|
| Single-Family | # OF SALES    | 32           | 47           | -31.9%   |  |
|               | SALES VOLUME  | \$29,727,500 | \$34,642,999 | -14.2%   |  |
|               | AVERAGE PRICE | \$928,984    | \$737,085    | 26.0%    |  |
|               | AVERAGE DOM   | 47           | 61           | -23.0%   |  |