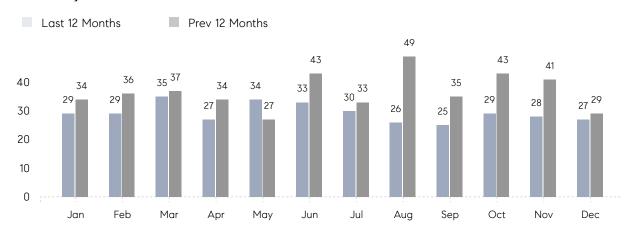

December 2022

# Hicksville Market Insights

## Hicksville

NASSAU, DECEMBER 2022

### **Property Statistics**

|               |               | Dec 2022     | Dec 2021     | % Change |  |
|---------------|---------------|--------------|--------------|----------|--|
| Single-Family | # OF SALES    | 27           | 29           | -6.9%    |  |
|               | SALES VOLUME  | \$17,639,277 | \$17,526,888 | 0.6%     |  |
|               | AVERAGE PRICE | \$653,307    | \$604,375    | 8.1%     |  |
|               | AVERAGE DOM   | 63           | 40           | 57.5%    |  |

### Monthly Sales



### Monthly Total Sales Volume



# COMPASS



Compass makes no representations or warranties, express or implied, with respect to future market conditions or prices of residential product at the time the subject property or any competitive property is complete and ready for occupancy or with respect to any report, study, finding, recommendation or other information provided by Compass herein. Moreover, no warranty, express or implied, is made or should be assumed regarding the accuracy, adequacy, completeness, legality, reliability, merchantability or fitness for a particular purpose of any information, in part or whole, contained herein. All material is presented with the understanding that Compass shall not be deemed to provide legal, accounting or other professional services. This is