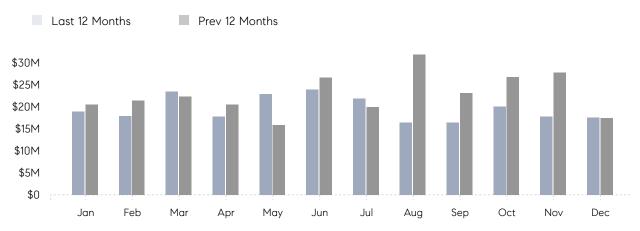

December 2022

# Hicksville Market Insights

## Hicksville

NASSAU, DECEMBER 2022

### **Property Statistics**

|               |               | Dec 2022     | Dec 2021     | % Change |  |
|---------------|---------------|--------------|--------------|----------|--|
| Single-Family | # OF SALES    | 27           | 29           | -6.9%    |  |
|               | SALES VOLUME  | \$17,639,277 | \$17,526,888 | 0.6%     |  |
|               | AVERAGE PRICE | \$653,307    | \$604,375    | 8.1%     |  |
|               | AVERAGE DOM   | 63           | 40           | 57.5%    |  |

### Monthly Sales



### Monthly Total Sales Volume



# COMPASS



Compass makes no representations or warranties, express or implied, with respect to future market conditions or prices of residential product at the time the subject property or any competitive property is complete and ready for occupancy or with respect to any report, study, finding, recommendation or other information provided by Compass herein. Moreover, no warranty, express or implied, is made or should be assumed regarding the accuracy, adequacy, completeness, legality, reliability, merchantability or fitness for a particular purpose of any information, in part or whole, contained herein. All material is presented with the understanding that Compass shall not be deemed to provide legal, accounting or other professional services. This is not intended to solicit the purch