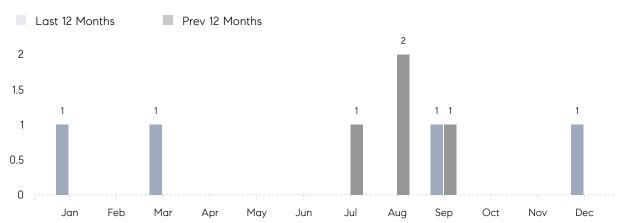

December 2022

# Hewlett Neck Market Insights

## Hewlett Neck

NASSAU, DECEMBER 2022

### **Property Statistics**

|               |               | Dec 2022    | Dec 2021 | % Change |  |
|---------------|---------------|-------------|----------|----------|--|
| Single-Family | # OF SALES    | 1           | 0        | 0.0%     |  |
|               | SALES VOLUME  | \$1,732,500 | \$0      | -        |  |
|               | AVERAGE PRICE | \$1,732,500 | \$0      | -        |  |
|               | AVERAGE DOM   | 17          | 0        | -        |  |

### Monthly Sales



### Monthly Total Sales Volume



# COMPASS



Compass makes no representations or warranties, express or implied, with respect to future market conditions or prices of residential product at the time the subject property or any competitive property is complete and ready for occupancy or with respect to any report, study, finding, recommendation or other information provided by Compass herein. Moreover, no warranty, express or implied, is made or should be assumed regarding the accuracy, adequacy, completeness, legality, reliability, merchantability or fitness for a particular purpose of any information, in part or whole, contained herein. All material is presented with the understanding that Compass shall not be deemed to provide legal, accounting or other professional services. This is