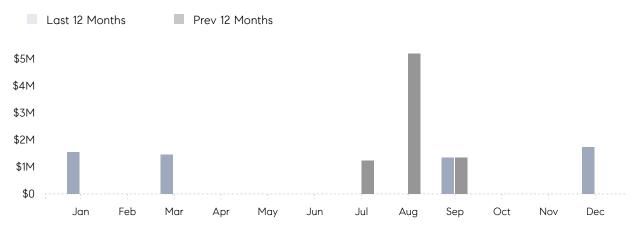

December 2022

# Hewlett Neck Market Insights

## Hewlett Neck

NASSAU, DECEMBER 2022

### **Property Statistics**

|               |               | Dec 2022    | Dec 2021 | % Change |  |
|---------------|---------------|-------------|----------|----------|--|
| Single-Family | # OF SALES    | 1           | 0        | 0.0%     |  |
|               | SALES VOLUME  | \$1,732,500 | \$0      | -        |  |
|               | AVERAGE PRICE | \$1,732,500 | \$0      | -        |  |
|               | AVERAGE DOM   | 17          | 0        | -        |  |

### Monthly Sales



### Monthly Total Sales Volume



# COMPASS



Compass makes no representations or warranties, express or implied, with respect to future market conditions or prices of residential product at the time the subject property or any competitive property is complete and ready for occupancy or with respect to any report, study, finding, recommendation or other information provided by Compass herein. Moreover, no warranty, express or implied, is made or should be assumed regarding the accuracy, adequacy, completeness, legality, reliability, merchantability or fitness for a particular purpose of any information, in part or whole, contained herein. All material is presented with the understanding that Compass shall not be deemed to provide legal, accounting or other professional services. This is not intended to solicit the purch