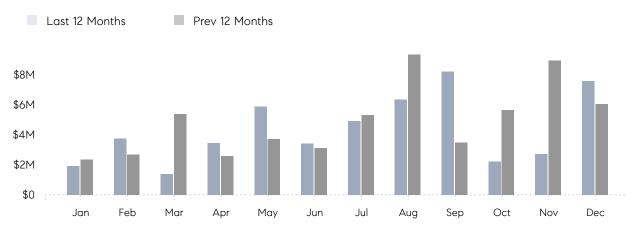

December 2022

# Hewlett Market Insights

## Hewlett

NASSAU, DECEMBER 2022

### **Property Statistics**

|               |               | Dec 2022    | Dec 2021    | % Change |  |
|---------------|---------------|-------------|-------------|----------|--|
| Single-Family | # OF SALES    | 9           | 6           | 50.0%    |  |
|               | SALES VOLUME  | \$7,591,000 | \$6,050,500 | 25.5%    |  |
|               | AVERAGE PRICE | \$843,444   | \$1,008,417 | -16.4%   |  |
|               | AVERAGE DOM   | 87          | 141         | -38.3%   |  |

### Monthly Sales



### Monthly Total Sales Volume



# COMPASS



Compass makes no representations or warranties, express or implied, with respect to future market conditions or prices of residential product at the time the subject property or any competitive property is complete and ready for occupancy or with respect to any report, study, finding, recommendation or other information provided by Compass herein. Moreover, no warranty, express or implied, is made or should be assumed regarding the accuracy, adequacy, completeness, legality, reliability, merchantability or fitness for a particular purpose of any information, in part or whole, contained herein. All material is presented with the understanding that Compass shall not be deemed to provide legal, accounting or other professional services. This is not intended to solicit the purch