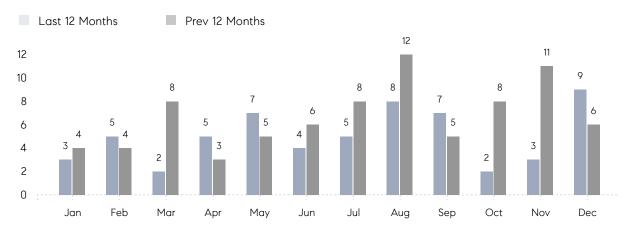

December 2022

# Hewlett Market Insights

## Hewlett

NASSAU, DECEMBER 2022

### **Property Statistics**

|               |               | Dec 2022    | Dec 2021    | % Change |  |
|---------------|---------------|-------------|-------------|----------|--|
| Single-Family | # OF SALES    | 9           | 6           | 50.0%    |  |
|               | SALES VOLUME  | \$7,591,000 | \$6,050,500 | 25.5%    |  |
|               | AVERAGE PRICE | \$843,444   | \$1,008,417 | -16.4%   |  |
|               | AVERAGE DOM   | 87          | 141         | -38.3%   |  |

### Monthly Sales



### Monthly Total Sales Volume



# COMPASS



Compass makes no representations or warranties, express or implied, with respect to future market conditions or prices of residential product at the time the subject property or any competitive property is complete and ready for occupancy or with respect to any report, study, finding, recommendation or other information provided by Compass herein. Moreover, no warranty, express or implied, is made or should be assumed regarding the accuracy, adequacy, completeness, legality, reliability, merchantability or fitness for a particular purpose of any information, in part or whole, contained herein. All material is presented with the understanding that Compass shall not be deemed to provide legal, accounting or other professional services. This is