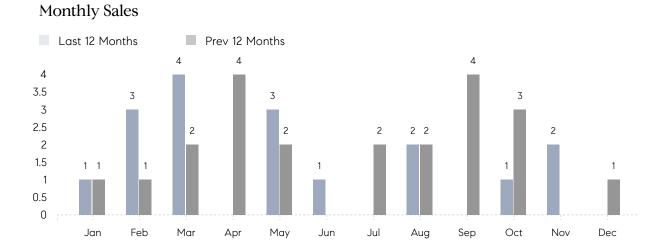

## **Property Statistics**

|               |               | Dec 2022 | Dec 2021    | % Change |
|---------------|---------------|----------|-------------|----------|
| Single-Family | # OF SALES    | 0        | 1           | 0.0%     |
|               | SALES VOLUME  | \$0      | \$2,175,000 | -        |
|               | AVERAGE PRICE | \$0      | \$2,175,000 | -        |
|               | AVERAGE DOM   | 0        | 54          | -        |