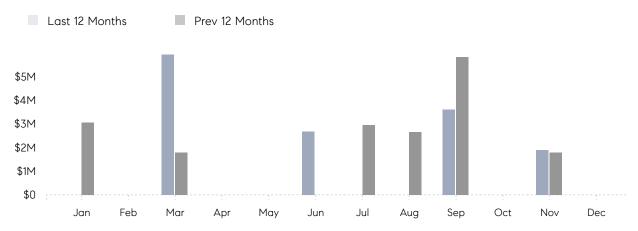

December 2022

# Hewlett Bay Park Market Insights

# Hewlett Bay Park

NASSAU, DECEMBER 2022

## **Property Statistics**

|               |               | Dec 2022 | Dec 2021 | % Change |  |
|---------------|---------------|----------|----------|----------|--|
| Single-Family | # OF SALES    | 0        | 0        | 0.0%     |  |
|               | SALES VOLUME  | \$0      | \$0      | -        |  |
|               | AVERAGE PRICE | \$0      | \$0      | -        |  |
|               | AVERAGE DOM   | 0        | 0        | -        |  |

### Monthly Sales



### Monthly Total Sales Volume



# COMPASS



Compass makes no representations or warranties, express or implied, with respect to future market conditions or prices of residential product at the time the subject property or any competitive property is complete and ready for occupancy or with respect to any report, study, finding, recommendation or other information provided by Compass herein. Moreover, no warranty, express or implied, is made or should be assumed regarding the accuracy, adequacy, completeness, legality, reliability, merchantability or fitness for a particular purpose of any information, in part or whole, contained herein. All material is presented with the understanding that Compass shall not be deemed to provide legal, accounting or other professional services. This is not intended to solicit the purch