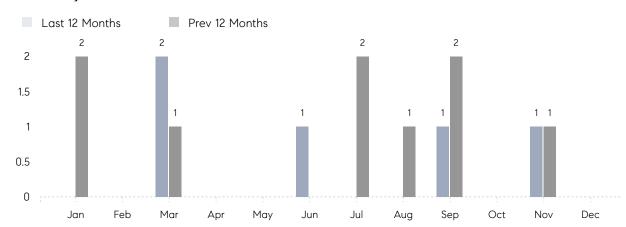

December 2022

# Hewlett Bay Park Market Insights

# Hewlett Bay Park

NASSAU, DECEMBER 2022

## **Property Statistics**

|               |               | Dec 2022 | Dec 2021 | % Change |  |
|---------------|---------------|----------|----------|----------|--|
| Single-Family | # OF SALES    | 0        | 0        | 0.0%     |  |
|               | SALES VOLUME  | \$0      | \$0      | -        |  |
|               | AVERAGE PRICE | \$0      | \$0      | -        |  |
|               | AVERAGE DOM   | 0        | 0        | -        |  |

### Monthly Sales



### Monthly Total Sales Volume



# COMPASS



Compass makes no representations or warranties, express or implied, with respect to future market conditions or prices of residential product at the time the subject property or any competitive property is complete and ready for occupancy or with respect to any report, study, finding, recommendation or other information provided by Compass herein. Moreover, no warranty, express or implied, is made or should be assumed regarding the accuracy, adequacy, completeness, legality, reliability, merchantability or fitness for a particular purpose of any information, in part or whole, contained herein. All material is presented with the understanding that Compass shall not be deemed to provide legal, accounting or other professional services. This is