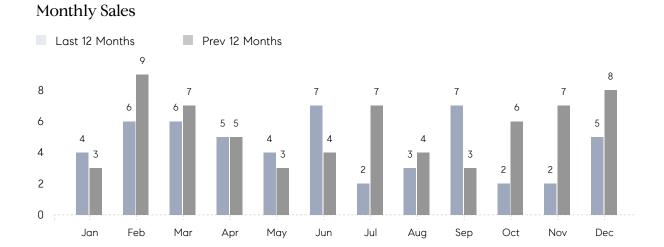

## **Property Statistics**

|               |               | Dec 2022    | Dec 2021    | % Change |
|---------------|---------------|-------------|-------------|----------|
| Single-Family | # OF SALES    | 5           | 8           | -37.5%   |
|               | SALES VOLUME  | \$5,684,999 | \$8,657,500 | -34.3%   |
|               | AVERAGE PRICE | \$1,137,000 | \$1,082,188 | 5.1%     |
|               | AVERAGE DOM   | 82          | 39          | 110.3%   |