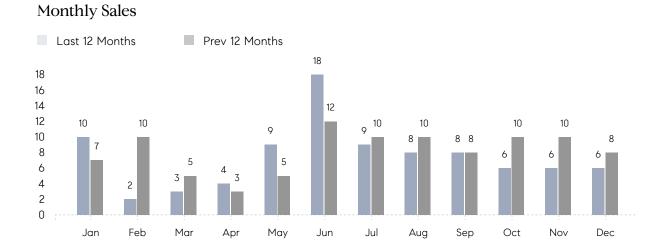

## **Property Statistics**

|               |               | Dec 2022    | Dec 2021    | % Change |
|---------------|---------------|-------------|-------------|----------|
| Single-Family | # OF SALES    | 6           | 8           | -25.0%   |
|               | SALES VOLUME  | \$4,735,112 | \$4,715,507 | 0.4%     |
|               | AVERAGE PRICE | \$789,185   | \$589,438   | 33.9%    |
|               | AVERAGE DOM   | 50          | 76          | -34.2%   |