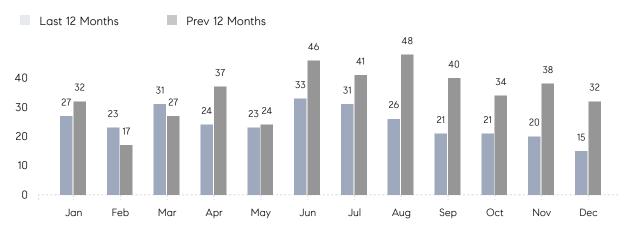

December 2022

# Great Neck Market Insights

## **Great Neck**

NASSAU, DECEMBER 2022

### **Property Statistics**

|               |               | Dec 2022     | Dec 2021     | % Change |  |
|---------------|---------------|--------------|--------------|----------|--|
| Single-Family | # OF SALES    | 15           | 32           | -53.1%   |  |
|               | SALES VOLUME  | \$24,112,000 | \$56,323,000 | -57.2%   |  |
|               | AVERAGE PRICE | \$1,607,467  | \$1,760,094  | -8.7%    |  |
|               | AVERAGE DOM   | 77           | 103          | -25.2%   |  |

### Monthly Sales



### Monthly Total Sales Volume



# COMPASS



Compass makes no representations or warranties, express or implied, with respect to future market conditions or prices of residential product at the time the subject property or any competitive property is complete and ready for occupancy or with respect to any report, study, finding, recommendation or other information provided by Compass herein. Moreover, no warranty, express or implied, is made or should be assumed regarding the accuracy, adequacy, completeness, legality, reliability, merchantability or fitness for a particular purpose of any information, in part or whole, contained herein. All material is presented with the understanding that Compass shall not be deemed to provide legal, accounting or other professional services. This is