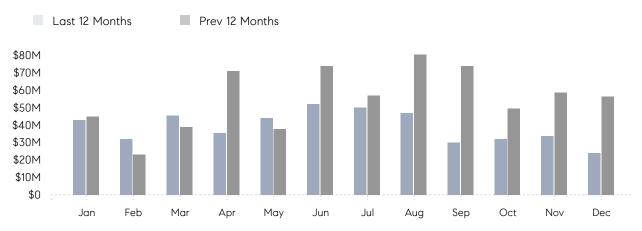

December 2022

# Great Neck Market Insights

## **Great Neck**

NASSAU, DECEMBER 2022

### **Property Statistics**

|               |               | Dec 2022     | Dec 2021     | % Change |  |
|---------------|---------------|--------------|--------------|----------|--|
| Single-Family | # OF SALES    | 15           | 32           | -53.1%   |  |
|               | SALES VOLUME  | \$24,112,000 | \$56,323,000 | -57.2%   |  |
|               | AVERAGE PRICE | \$1,607,467  | \$1,760,094  | -8.7%    |  |
|               | AVERAGE DOM   | 77           | 103          | -25.2%   |  |

### Monthly Sales



### Monthly Total Sales Volume



# COMPASS



Compass makes no representations or warranties, express or implied, with respect to future market conditions or prices of residential product at the time the subject property or any competitive property is complete and ready for occupancy or with respect to any report, study, finding, recommendation or other information provided by Compass herein. Moreover, no warranty, express or implied, is made or should be assumed regarding the accuracy, adequacy, completeness, legality, reliability, merchantability or fitness for a particular purpose of any information, in part or whole, contained herein. All material is presented with the understanding that Compass shall not be deemed to provide legal, accounting or other professional services. This is not intended to solicit the purch