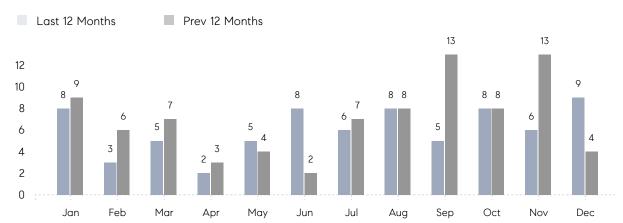

December 2022

# Glen Head Market Insights

## Glen Head

NASSAU, DECEMBER 2022

### **Property Statistics**

|               |               | Dec 2022     | Dec 2021    | % Change |  |
|---------------|---------------|--------------|-------------|----------|--|
| Single-Family | # OF SALES    | 9            | 4           | 125.0%   |  |
|               | SALES VOLUME  | \$11,310,000 | \$2,659,500 | 325.3%   |  |
|               | AVERAGE PRICE | \$1,256,667  | \$664,875   | 89.0%    |  |
|               | AVERAGE DOM   | 25           | 29          | -13.8%   |  |

### Monthly Sales



### Monthly Total Sales Volume



# COMPASS



Compass makes no representations or warranties, express or implied, with respect to future market conditions or prices of residential product at the time the subject property or any competitive property is complete and ready for occupancy or with respect to any report, study, finding, recommendation or other information provided by Compass herein. Moreover, no warranty, express or implied, is made or should be assumed regarding the accuracy, adequacy, completeness, legality, reliability, merchantability or fitness for a particular purpose of any information, in part or whole, contained herein. All material is presented with the understanding that Compass shall not be deemed to provide legal, accounting or other professional services. This is