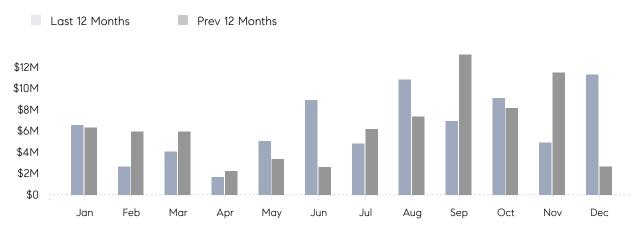

December 2022

# Glen Head Market Insights

## Glen Head

NASSAU, DECEMBER 2022

### **Property Statistics**

|               |               | Dec 2022     | Dec 2021    | % Change |  |
|---------------|---------------|--------------|-------------|----------|--|
| Single-Family | # OF SALES    | 9            | 4           | 125.0%   |  |
|               | SALES VOLUME  | \$11,310,000 | \$2,659,500 | 325.3%   |  |
|               | AVERAGE PRICE | \$1,256,667  | \$664,875   | 89.0%    |  |
|               | AVERAGE DOM   | 25           | 29          | -13.8%   |  |

### Monthly Sales



### Monthly Total Sales Volume



# COMPASS



Compass makes no representations or warranties, express or implied, with respect to future market conditions or prices of residential product at the time the subject property or any competitive property is complete and ready for occupancy or with respect to any report, study, finding, recommendation or other information provided by Compass herein. Moreover, no warranty, express or implied, is made or should be assumed regarding the accuracy, adequacy, completeness, legality, reliability, merchantability or fitness for a particular purpose of any information, in part or whole, contained herein. All material is presented with the understanding that Compass shall not be deemed to provide legal, accounting or other professional services. This is not intended to solicit the purch