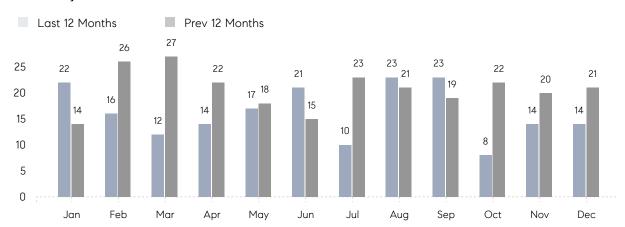

### Monthly Sales

## **Property Statistics**

|               |               | Dec 2022    | Dec 2021     | % Change |
|---------------|---------------|-------------|--------------|----------|
| Single-Family | # OF SALES    | 14          | 21           | -33.3%   |
|               | SALES VOLUME  | \$8,504,000 | \$15,417,000 | -44.8%   |
|               | AVERAGE PRICE | \$607,429   | \$734,143    | -17.3%   |
|               | AVERAGE DOM   | 43          | 61           | -29.5%   |