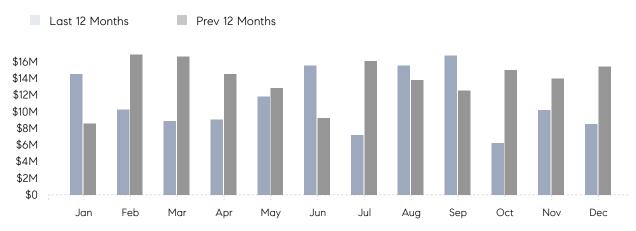

### Monthly Total Sales Volume

## **Property Statistics**

|               |               | Dec 2022    | Dec 2021     | % Change |
|---------------|---------------|-------------|--------------|----------|
| Single-Family | # OF SALES    | 14          | 21           | -33.3%   |
|               | SALES VOLUME  | \$8,504,000 | \$15,417,000 | -44.8%   |
|               | AVERAGE PRICE | \$607,429   | \$734,143    | -17.3%   |
|               | AVERAGE DOM   | 43          | 61           | -29.5%   |