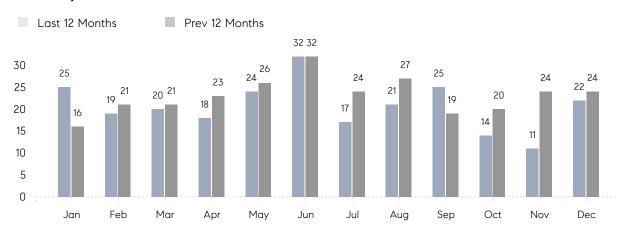

December 2022

# Floral Park Market Insights

## Floral Park

NASSAU, DECEMBER 2022

### **Property Statistics**

|               |               | Dec 2022     | Dec 2021     | % Change |  |
|---------------|---------------|--------------|--------------|----------|--|
| Single-Family | # OF SALES    | 22           | 24           | -8.3%    |  |
|               | SALES VOLUME  | \$16,060,000 | \$18,858,800 | -14.8%   |  |
|               | AVERAGE PRICE | \$730,000    | \$785,783    | -7.1%    |  |
|               | AVERAGE DOM   | 67           | 71           | -5.6%    |  |

### Monthly Sales



### Monthly Total Sales Volume



# COMPASS



Compass makes no representations or warranties, express or implied, with respect to future market conditions or prices of residential product at the time the subject property or any competitive property is complete and ready for occupancy or with respect to any report, study, finding, recommendation or other information provided by Compass herein. Moreover, no warranty, express or implied, is made or should be assumed regarding the accuracy, adequacy, completeness, legality, reliability, merchantability or fitness for a particular purpose of any information, in part or whole, contained herein. All material is presented with the understanding that Compass shall not be deemed to provide legal, accounting or other professional services. This is