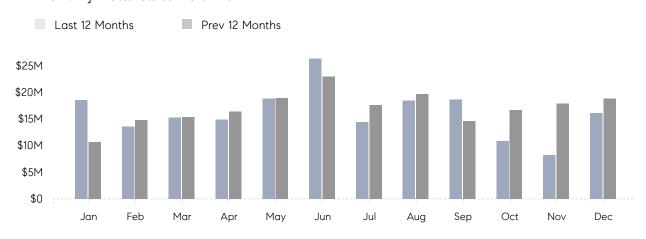

December 2022

# Floral Park Market Insights

## Floral Park

NASSAU, DECEMBER 2022

### **Property Statistics**

|               |               | Dec 2022     | Dec 2021     | % Change |  |
|---------------|---------------|--------------|--------------|----------|--|
| Single-Family | # OF SALES    | 22           | 24           | -8.3%    |  |
|               | SALES VOLUME  | \$16,060,000 | \$18,858,800 | -14.8%   |  |
|               | AVERAGE PRICE | \$730,000    | \$785,783    | -7.1%    |  |
|               | AVERAGE DOM   | 67           | 71           | -5.6%    |  |

### Monthly Sales



### Monthly Total Sales Volume



# COMPASS



Compass makes no representations or warranties, express or implied, with respect to future market conditions or prices of residential product at the time the subject property or any competitive property is complete and ready for occupancy or with respect to any report, study, finding, recommendation or other information provided by Compass herein. Moreover, no warranty, express or implied, is made or should be assumed regarding the accuracy, adequacy, completeness, legality, reliability, merchantability or fitness for a particular purpose of any information, in part or whole, contained herein. All material is presented with the understanding that Compass shall not be deemed to provide legal, accounting or other professional services. This is not intended to solicit the purch