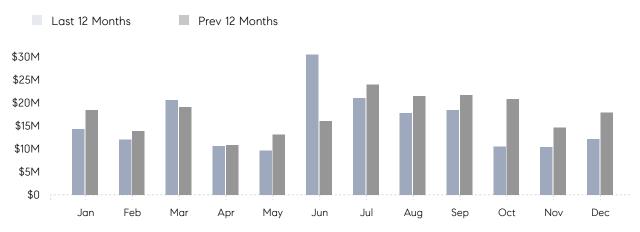

December 2022

# East Northport Market Insights

# East Northport

SUFFOLK, DECEMBER 2022

## **Property Statistics**

|               |               | Dec 2022     | Dec 2021     | % Change |  |
|---------------|---------------|--------------|--------------|----------|--|
| Single-Family | # OF SALES    | 19           | 29           | -34.5%   |  |
|               | SALES VOLUME  | \$12,168,000 | \$17,864,550 | -31.9%   |  |
|               | AVERAGE PRICE | \$640,421    | \$616,019    | 4.0%     |  |
|               | AVERAGE DOM   | 28           | 47           | -40.4%   |  |

### Monthly Sales



### Monthly Total Sales Volume



# COMPASS



Compass makes no representations or warranties, express or implied, with respect to future market conditions or prices of residential product at the time the subject property or any competitive property is complete and ready for occupancy or with respect to any report, study, finding, recommendation or other information provided by Compass herein. Moreover, no warranty, express or implied, is made or should be assumed regarding the accuracy, adequacy, completeness, legality, reliability, merchantability or fitness for a particular purpose of any information, in part or whole, contained herein. All material is presented with the understanding that Compass shall not be deemed to provide legal, accounting or other professional services. This is not intended to solicit the purch