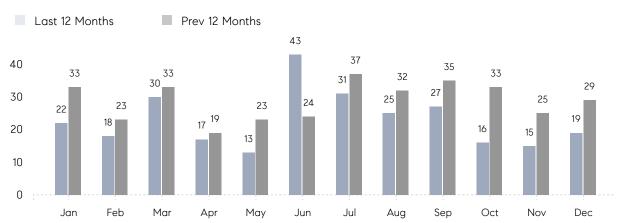

December 2022

# East Northport Market Insights

# East Northport

SUFFOLK, DECEMBER 2022

## **Property Statistics**

|               |               | Dec 2022     | Dec 2021     | % Change |  |
|---------------|---------------|--------------|--------------|----------|--|
| Single-Family | # OF SALES    | 19           | 29           | -34.5%   |  |
|               | SALES VOLUME  | \$12,168,000 | \$17,864,550 | -31.9%   |  |
|               | AVERAGE PRICE | \$640,421    | \$616,019    | 4.0%     |  |
|               | AVERAGE DOM   | 28           | 47           | -40.4%   |  |

### Monthly Sales



### Monthly Total Sales Volume



# COMPASS



Compass makes no representations or warranties, express or implied, with respect to future market conditions or prices of residential product at the time the subject property or any competitive property is complete and ready for occupancy or with respect to any report, study, finding, recommendation or other information provided by Compass herein. Moreover, no warranty, express or implied, is made or should be assumed regarding the accuracy, adequacy, completeness, legality, reliability, merchantability or fitness for a particular purpose of any information, in part or whole, contained herein. All material is presented with the understanding that Compass shall not be deemed to provide legal, accounting or other professional services. This is