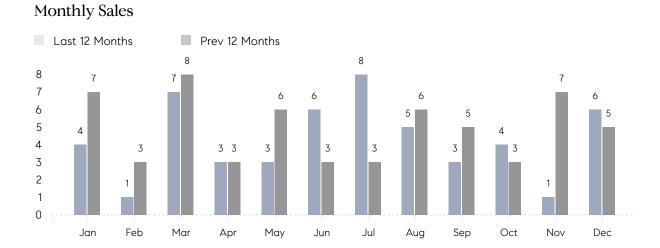

## **Property Statistics**

|               |               | Dec 2022    | Dec 2021    | % Change |
|---------------|---------------|-------------|-------------|----------|
| Single-Family | # OF SALES    | 6           | 5           | 20.0%    |
|               | SALES VOLUME  | \$4,278,500 | \$5,760,000 | -25.7%   |
|               | AVERAGE PRICE | \$713,083   | \$1,152,000 | -38.1%   |
|               | AVERAGE DOM   | 73          | 140         | -47.9%   |