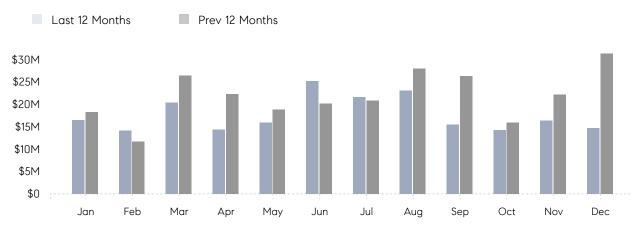

### Monthly Total Sales Volume

### **Property Statistics**

|               |               | Dec 2022     | Dec 2021     | % Change |  |
|---------------|---------------|--------------|--------------|----------|--|
| Single-Family | # OF SALES    | 22           | 48           | -54.2%   |  |
|               | SALES VOLUME  | \$14,756,416 | \$31,384,600 | -53.0%   |  |
|               | AVERAGE PRICE | \$670,746    | \$653,846    | 2.6%     |  |
|               | AVERAGE DOM   | 39           | 41           | -4.9%    |  |