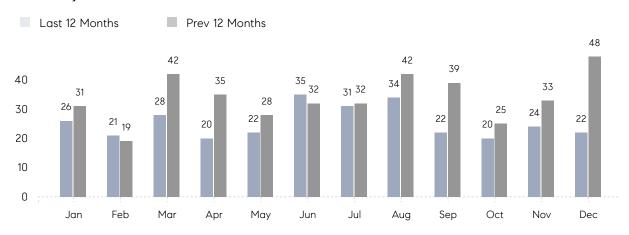

### Monthly Sales

### **Property Statistics**

|               |               | Dec 2022     | Dec 2021     | % Change |  |
|---------------|---------------|--------------|--------------|----------|--|
| Single-Family | # OF SALES    | 22           | 48           | -54.2%   |  |
|               | SALES VOLUME  | \$14,756,416 | \$31,384,600 | -53.0%   |  |
|               | AVERAGE PRICE | \$670,746    | \$653,846    | 2.6%     |  |
|               | AVERAGE DOM   | 39           | 41           | -4.9%    |  |