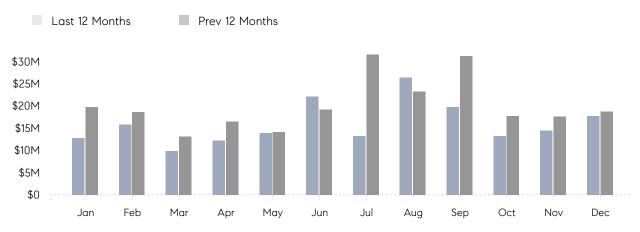

### Monthly Total Sales Volume

### **Property Statistics**

|               |               | Dec 2022     | Dec 2021     | % Change |  |
|---------------|---------------|--------------|--------------|----------|--|
| Single-Family | # OF SALES    | 25           | 28           | -10.7%   |  |
|               | SALES VOLUME  | \$17,754,999 | \$18,794,277 | -5.5%    |  |
|               | AVERAGE PRICE | \$710,200    | \$671,224    | 5.8%     |  |
|               | AVERAGE DOM   | 41           | 40           | 2.5%     |  |