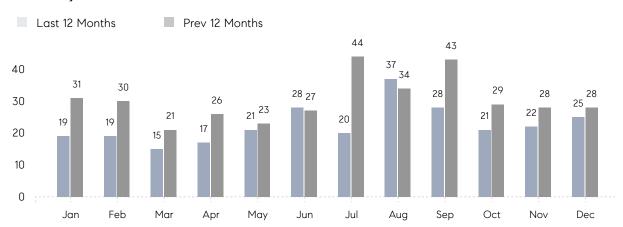

### Monthly Sales

### **Property Statistics**

|               |               | Dec 2022     | Dec 2021     | % Change |  |
|---------------|---------------|--------------|--------------|----------|--|
| Single-Family | # OF SALES    | 25           | 28           | -10.7%   |  |
|               | SALES VOLUME  | \$17,754,999 | \$18,794,277 | -5.5%    |  |
|               | AVERAGE PRICE | \$710,200    | \$671,224    | 5.8%     |  |
|               | AVERAGE DOM   | 41           | 40           | 2.5%     |  |