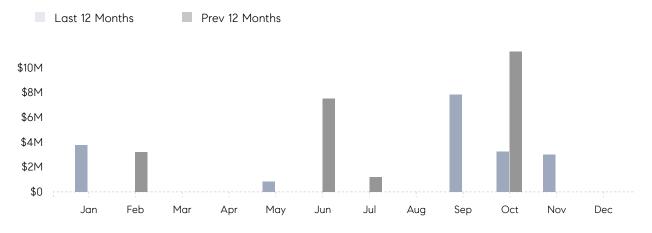

December 2022

# Centre Island Market Insights

## Centre Island

NASSAU, DECEMBER 2022

### **Property Statistics**

|               |               | Dec 2022 | Dec 2021 | % Change |  |
|---------------|---------------|----------|----------|----------|--|
| Single-Family | # OF SALES    | 0        | 0        | 0.0%     |  |
|               | SALES VOLUME  | \$0      | \$0      | -        |  |
|               | AVERAGE PRICE | \$0      | \$0      | -        |  |
|               | AVERAGE DOM   | 0        | 0        | -        |  |

### Monthly Sales



### Monthly Total Sales Volume



# COMPASS



Compass makes no representations or warranties, express or implied, with respect to future market conditions or prices of residential product at the time the subject property or any competitive property is complete and ready for occupancy or with respect to any report, study, finding, recommendation or other information provided by Compass herein. Moreover, no warranty, express or implied, is made or should be assumed regarding the accuracy, adequacy, completeness, legality, reliability, merchantability or fitness for a particular purpose of any information, in part or whole, contained herein. All material is presented with the understanding that Compass shall not be deemed to provide legal, accounting or other professional services. This is not intended to solicit the purch