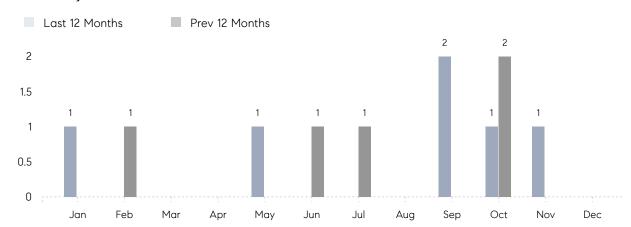

December 2022

# Centre Island Market Insights

## Centre Island

NASSAU, DECEMBER 2022

### **Property Statistics**

|               |               | Dec 2022 | Dec 2021 | % Change |  |
|---------------|---------------|----------|----------|----------|--|
| Single-Family | # OF SALES    | 0        | 0        | 0.0%     |  |
|               | SALES VOLUME  | \$0      | \$0      | -        |  |
|               | AVERAGE PRICE | \$0      | \$0      | -        |  |
|               | AVERAGE DOM   | 0        | 0        | -        |  |

### Monthly Sales



### Monthly Total Sales Volume



# COMPASS



Compass makes no representations or warranties, express or implied, with respect to future market conditions or prices of residential product at the time the subject property or any competitive property is complete and ready for occupancy or with respect to any report, study, finding, recommendation or other information provided by Compass herein. Moreover, no warranty, express or implied, is made or should be assumed regarding the accuracy, adequacy, completeness, legality, reliability, merchantability or fitness for a particular purpose of any information, in part or whole, contained herein. All material is presented with the understanding that Compass shall not be deemed to provide legal, accounting or other professional services. This is