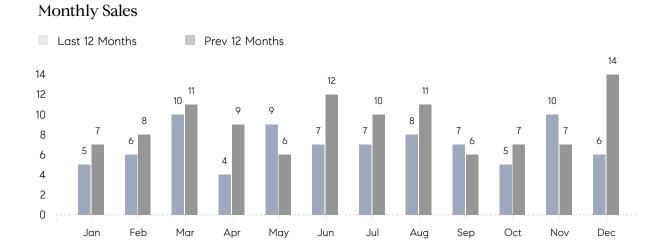

## **Property Statistics**

|               |               | Dec 2022    | Dec 2021    | % Change |
|---------------|---------------|-------------|-------------|----------|
| Single-Family | # OF SALES    | 6           | 14          | -57.1%   |
|               | SALES VOLUME  | \$3,649,999 | \$7,641,500 | -52.2%   |
|               | AVERAGE PRICE | \$608,333   | \$545,821   | 11.5%    |
|               | AVERAGE DOM   | 119         | 77          | 54.5%    |