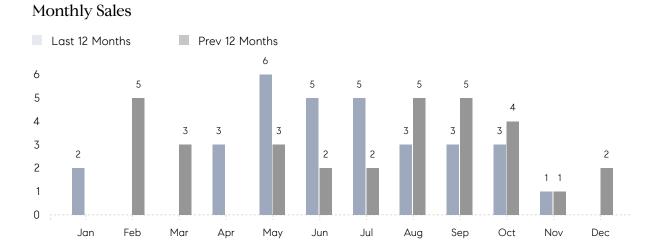

## **Property Statistics**

|               |               | Dec 2022 | Dec 2021    | % Change |
|---------------|---------------|----------|-------------|----------|
| Single-Family | # OF SALES    | 0        | 2           | 0.0%     |
|               | SALES VOLUME  | \$0      | \$3,685,000 | -        |
|               | AVERAGE PRICE | \$0      | \$1,842,500 | -        |
|               | AVERAGE DOM   | 0        | 50          | -        |