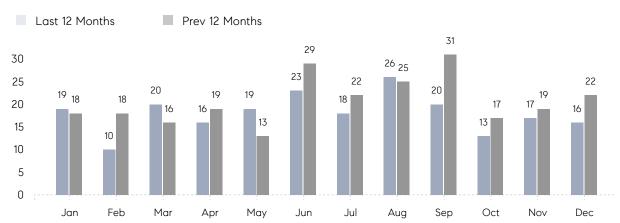

December 2022

# Bethpage Market Insights

# Bethpage

NASSAU, DECEMBER 2022

## **Property Statistics**

|               |               | Dec 2022    | Dec 2021     | % Change |  |
|---------------|---------------|-------------|--------------|----------|--|
| Single-Family | # OF SALES    | 16          | 22           | -27.3%   |  |
|               | SALES VOLUME  | \$9,385,500 | \$13,756,000 | -31.8%   |  |
|               | AVERAGE PRICE | \$586,594   | \$625,273    | -6.2%    |  |
|               | AVERAGE DOM   | 55          | 42           | 31.0%    |  |

### Monthly Sales



### Monthly Total Sales Volume



# COMPASS



Compass makes no representations or warranties, express or implied, with respect to future market conditions or prices of residential product at the time the subject property or any competitive property is complete and ready for occupancy or with respect to any report, study, finding, recommendation or other information provided by Compass herein. Moreover, no warranty, express or implied, is made or should be assumed regarding the accuracy, adequacy, completeness, legality, reliability, merchantability or fitness for a particular purpose of any information, in part or whole, contained herein. All material is presented with the understanding that Compass shall not be deemed to provide legal, accounting or other professional services. This is