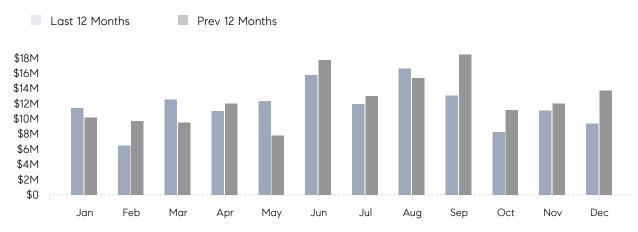

December 2022

# Bethpage Market Insights

# Bethpage

NASSAU, DECEMBER 2022

## **Property Statistics**

|               |               | Dec 2022    | Dec 2021     | % Change |  |
|---------------|---------------|-------------|--------------|----------|--|
| Single-Family | # OF SALES    | 16          | 22           | -27.3%   |  |
|               | SALES VOLUME  | \$9,385,500 | \$13,756,000 | -31.8%   |  |
|               | AVERAGE PRICE | \$586,594   | \$625,273    | -6.2%    |  |
|               | AVERAGE DOM   | 55          | 42           | 31.0%    |  |

### Monthly Sales



### Monthly Total Sales Volume



# COMPASS



Compass makes no representations or warranties, express or implied, with respect to future market conditions or prices of residential product at the time the subject property or any competitive property is complete and ready for occupancy or with respect to any report, study, finding, recommendation or other information provided by Compass herein. Moreover, no warranty, express or implied, is made or should be assumed regarding the accuracy, adequacy, completeness, legality, reliability, merchantability or fitness for a particular purpose of any information, in part or whole, contained herein. All material is presented with the understanding that Compass shall not be deemed to provide legal, accounting or other professional services. This is not intended to solicit the purch