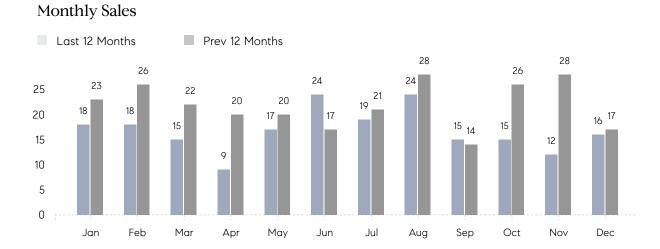

## **Property Statistics**

|               |               | Dec 2022     | Dec 2021     | % Change |
|---------------|---------------|--------------|--------------|----------|
| Single-Family | # OF SALES    | 16           | 17           | -5.9%    |
|               | SALES VOLUME  | \$11,628,020 | \$13,027,998 | -10.7%   |
|               | AVERAGE PRICE | \$726,751    | \$766,353    | -5.2%    |
|               | AVERAGE DOM   | 54           | 59           | -8.5%    |