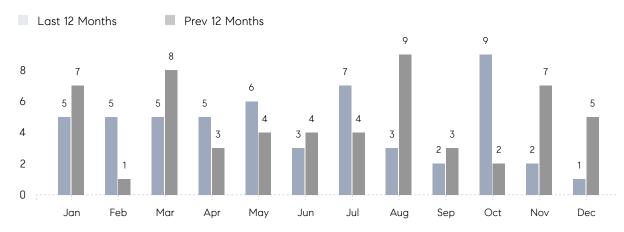

December 2022

# Albertson Market Insights

## Albertson

NASSAU, DECEMBER 2022

### **Property Statistics**

|               |               | Dec 2022  | Dec 2021    | % Change |  |
|---------------|---------------|-----------|-------------|----------|--|
| Single-Family | # OF SALES    | 1         | 5           | -80.0%   |  |
|               | SALES VOLUME  | \$636,000 | \$3,833,000 | -83.4%   |  |
|               | AVERAGE PRICE | \$636,000 | \$766,600   | -17.0%   |  |
|               | AVERAGE DOM   | 10        | 53          | -81.1%   |  |

### Monthly Sales



### Monthly Total Sales Volume



# COMPASS



Compass makes no representations or warranties, express or implied, with respect to future market conditions or prices of residential product at the time the subject property or any competitive property is complete and ready for occupancy or with respect to any report, study, finding, recommendation or other information provided by Compass herein. Moreover, no warranty, express or implied, is made or should be assumed regarding the accuracy, adequacy, completeness, legality, reliability, merchantability or fitness for a particular purpose of any information, in part or whole, contained herein. All material is presented with the understanding that Compass shall not be deemed to provide legal, accounting or other professional services. This is