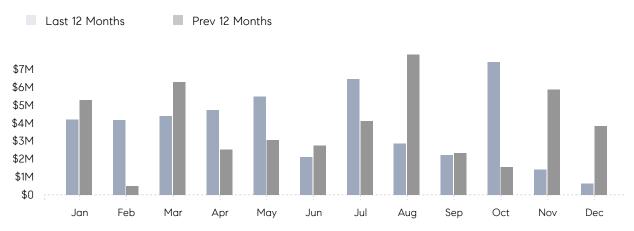

December 2022

# Albertson Market Insights

## Albertson

NASSAU, DECEMBER 2022

### **Property Statistics**

|               |               | Dec 2022  | Dec 2021    | % Change |  |
|---------------|---------------|-----------|-------------|----------|--|
| Single-Family | # OF SALES    | 1         | 5           | -80.0%   |  |
|               | SALES VOLUME  | \$636,000 | \$3,833,000 | -83.4%   |  |
|               | AVERAGE PRICE | \$636,000 | \$766,600   | -17.0%   |  |
|               | AVERAGE DOM   | 10        | 53          | -81.1%   |  |

### Monthly Sales



### Monthly Total Sales Volume



# COMPASS



Compass makes no representations or warranties, express or implied, with respect to future market conditions or prices of residential product at the time the subject property or any competitive property is complete and ready for occupancy or with respect to any report, study, finding, recommendation or other information provided by Compass herein. Moreover, no warranty, express or implied, is made or should be assumed regarding the accuracy, adequacy, completeness, legality, reliability, merchantability or fitness for a particular purpose of any information, in part or whole, contained herein. All material is presented with the understanding that Compass shall not be deemed to provide legal, accounting or other professional services. This is not intended to solicit the purch