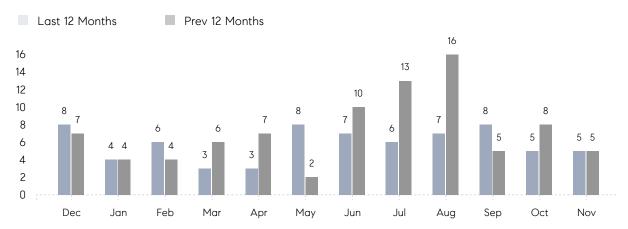

COMPASS

/ / / / / / / / / / / / / / / / /////// / / / / 1111

November 2022

Woodbury Market Insights

## Woodbury

NASSAU, NOVEMBER 2022

## **Property Statistics**

|               |               | Nov 2022    | Nov 2021    | % Change |
|---------------|---------------|-------------|-------------|----------|
| Single-Family | # OF SALES    | 5           | 5           | 0.0%     |
|               | SALES VOLUME  | \$8,380,000 | \$7,089,888 | 18.2%    |
|               | AVERAGE PRICE | \$1,676,000 | \$1,417,978 | 18.2%    |
|               | AVERAGE DOM   | 21          | 60          | -65.0%   |

## Monthly Sales



## Monthly Total Sales Volume



COMPASS

 $\sim$   $\sim$   $\sim$   $\sim$   $\sim$ / / / / / / / //// | | | | | / ------

Compass makes no representations or warranties, express or implied, with respect to future market conditions or prices of residential product at the time the subject property or any competitive property is complete and ready for occupancy or with respect to any report, study, finding, recommendation or other information provided by Compass herein. Moreover, no warranty, express or implied, is made or should be assumed regarding the accuracy, adequacy, completeness, legality, reliability, merchantability or fitness for a particular purpose of any information, in part or whole, contained herein. All material is presented with the understanding that Compass shall not