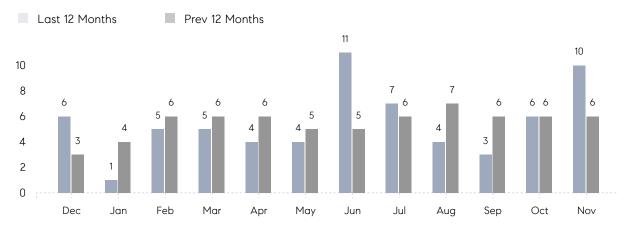

## **Property Statistics**

|               |               | Nov 2022    | Nov 2021    | % Change |
|---------------|---------------|-------------|-------------|----------|
| Single-Family | # OF SALES    | 10          | 6           | 66.7%    |
|               | SALES VOLUME  | \$7,290,000 | \$4,327,000 | 68.5%    |
|               | AVERAGE PRICE | \$729,000   | \$721,167   | 1.1%     |
|               | AVERAGE DOM   | 35          | 31          | 12.9%    |