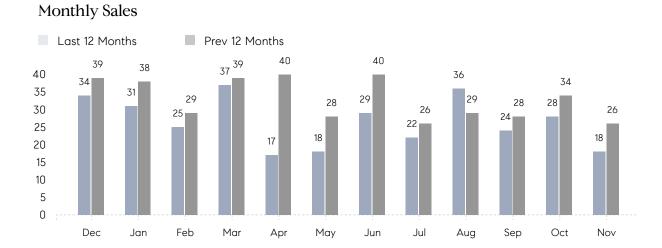

## **Property Statistics**

|               |               | Nov 2022     | Nov 2021     | % Change |  |
|---------------|---------------|--------------|--------------|----------|--|
| Single-Family | # OF SALES    | 18           | 26           | -30.8%   |  |
|               | SALES VOLUME  | \$12,893,000 | \$17,417,000 | -26.0%   |  |
|               | AVERAGE PRICE | \$716,278    | \$669,885    | 6.9%     |  |
|               | AVERAGE DOM   | 58           | 43           | 34.9%    |  |