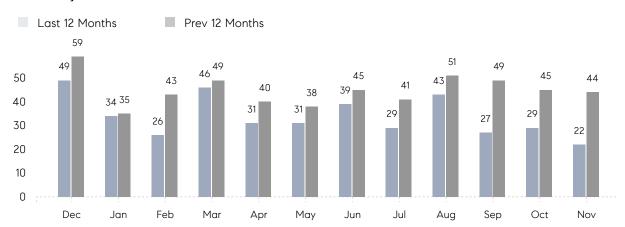

### Monthly Sales

## **Property Statistics**

|               |               | Nov 2022     | Nov 2021     | % Change |  |
|---------------|---------------|--------------|--------------|----------|--|
| Single-Family | # OF SALES    | 22           | 44           | -50.0%   |  |
|               | SALES VOLUME  | \$14,071,500 | \$27,141,500 | -48.2%   |  |
|               | AVERAGE PRICE | \$639,614    | \$616,852    | 3.7%     |  |
|               | AVERAGE DOM   | 65           | 68           | -4.4%    |  |