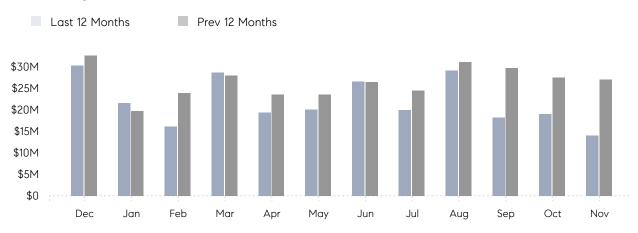

### Monthly Total Sales Volume

## **Property Statistics**

|               |               | Nov 2022     | Nov 2021     | % Change |  |
|---------------|---------------|--------------|--------------|----------|--|
| Single-Family | # OF SALES    | 22           | 44           | -50.0%   |  |
|               | SALES VOLUME  | \$14,071,500 | \$27,141,500 | -48.2%   |  |
|               | AVERAGE PRICE | \$639,614    | \$616,852    | 3.7%     |  |
|               | AVERAGE DOM   | 65           | 68           | -4.4%    |  |