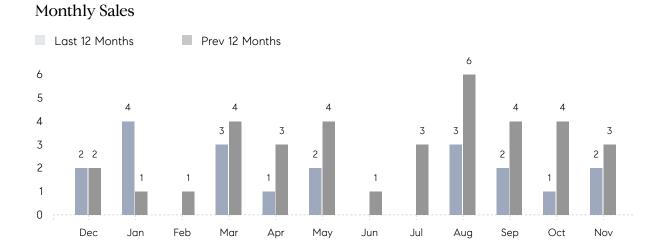

## **Property Statistics**

|               |               | Nov 2022    | Nov 2021    | % Change |
|---------------|---------------|-------------|-------------|----------|
| Single-Family | # OF SALES    | 2           | 3           | -33.3%   |
|               | SALES VOLUME  | \$4,380,000 | \$6,030,800 | -27.4%   |
|               | AVERAGE PRICE | \$2,190,000 | \$2,010,267 | 8.9%     |
|               | AVERAGE DOM   | 38          | 85          | -55.3%   |