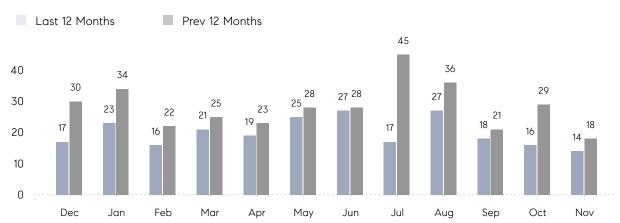

November 2022

# Syosset Market Insights

## Syosset

NASSAU, NOVEMBER 2022

### **Property Statistics**

|               |               | Nov 2022     | Nov 2021     | % Change |  |
|---------------|---------------|--------------|--------------|----------|--|
| Single-Family | # OF SALES    | 14           | 18           | -22.2%   |  |
|               | SALES VOLUME  | \$14,209,887 | \$19,178,000 | -25.9%   |  |
|               | AVERAGE PRICE | \$1,014,992  | \$1,065,444  | -4.7%    |  |
|               | AVERAGE DOM   | 44           | 80           | -45.0%   |  |

### Monthly Sales



### Monthly Total Sales Volume



# COMPASS



Compass makes no representations or warranties, express or implied, with respect to future market conditions or prices of residential product at the time the subject property or any competitive property is complete and ready for occupancy or with respect to any report, study, finding, recommendation or other information provided by Compass herein. Moreover, no warranty, express or implied, is made or should be assumed regarding the accuracy, adequacy, completeness, legality, reliability, merchantability or fitness for a particular purpose of any information, in part or whole, contained herein. All material is presented with the understanding that Compass shall not be deemed to provide legal, accounting or other professional services. This is