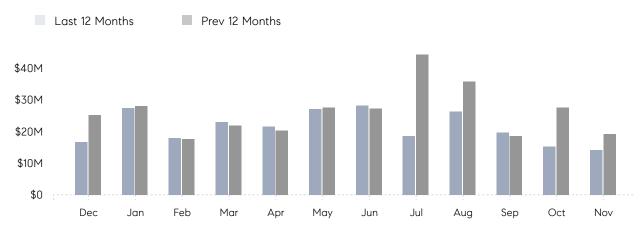

November 2022

# Syosset Market Insights

## Syosset

NASSAU, NOVEMBER 2022

### **Property Statistics**

|               |               | Nov 2022     | Nov 2021     | % Change |  |
|---------------|---------------|--------------|--------------|----------|--|
| Single-Family | # OF SALES    | 14           | 18           | -22.2%   |  |
|               | SALES VOLUME  | \$14,209,887 | \$19,178,000 | -25.9%   |  |
|               | AVERAGE PRICE | \$1,014,992  | \$1,065,444  | -4.7%    |  |
|               | AVERAGE DOM   | 44           | 80           | -45.0%   |  |

### Monthly Sales



### Monthly Total Sales Volume



# COMPASS



Compass makes no representations or warranties, express or implied, with respect to future market conditions or prices of residential product at the time the subject property or any competitive property is complete and ready for occupancy or with respect to any report, study, finding, recommendation or other information provided by Compass herein. Moreover, no warranty, express or implied, is made or should be assumed regarding the accuracy, adequacy, completeness, legality, reliability, merchantability or fitness for a particular purpose of any information, in part or whole, contained herein. All material is presented with the understanding that Compass shall not be deemed to provide legal, accounting or other professional services. This is not intended to solicit the purch