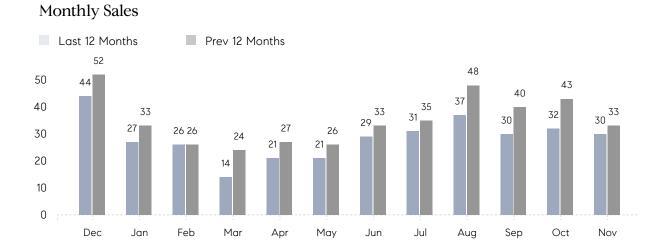

## **Property Statistics**

|               |               | Nov 2022     | Nov 2021     | % Change |
|---------------|---------------|--------------|--------------|----------|
| Single-Family | # OF SALES    | 30           | 33           | -9.1%    |
|               | SALES VOLUME  | \$20,392,050 | \$21,722,900 | -6.1%    |
|               | AVERAGE PRICE | \$679,735    | \$658,270    | 3.3%     |
|               | AVERAGE DOM   | 65           | 45           | 44.4%    |