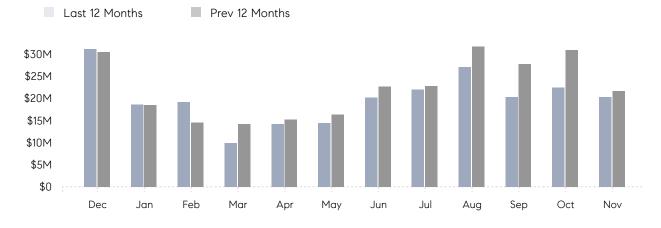

## **Property Statistics**

|               |               | Nov 2022     | Nov 2021     | % Change |
|---------------|---------------|--------------|--------------|----------|
| Single-Family | # OF SALES    | 30           | 33           | -9.1%    |
|               | SALES VOLUME  | \$20,392,050 | \$21,722,900 | -6.1%    |
|               | AVERAGE PRICE | \$679,735    | \$658,270    | 3.3%     |
|               | AVERAGE DOM   | 65           | 45           | 44.4%    |