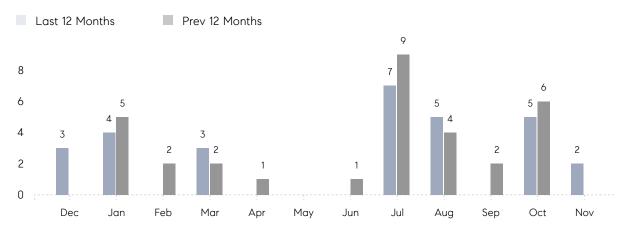

November 2022

# Shelter Island Market Insights

## Shelter Island

NORTH FORK, NOVEMBER 2022

### **Property Statistics**

|               |               | Nov 2022    | Nov 2021 | % Change |  |
|---------------|---------------|-------------|----------|----------|--|
| Single-Family | # OF SALES    | 2           | 0        | 0.0%     |  |
|               | SALES VOLUME  | \$5,300,000 | \$0      | -        |  |
|               | AVERAGE PRICE | \$2,650,000 | \$0      | -        |  |
|               | AVERAGE DOM   | 23          | 0        | -        |  |

### Monthly Sales



### Monthly Total Sales Volume



# COMPASS



Compass makes no representations or warranties, express or implied, with respect to future market conditions or prices of residential product at the time the subject property or any competitive property is complete and ready for occupancy or with respect to any report, study, finding, recommendation or other information provided by Compass herein. Moreover, no warranty, express or implied, is made or should be assumed regarding the accuracy, adequacy, completeness, legality, reliability, merchantability or fitness for a particular purpose of any information, in part or whole, contained herein. All material is presented with the understanding that Compass shall not be deemed to provide legal, accounting or other professional services. This is