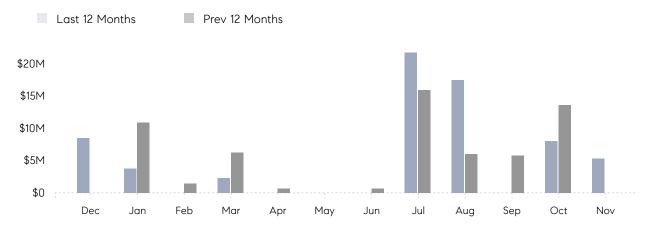

November 2022

# Shelter Island Market Insights

## Shelter Island

NORTH FORK, NOVEMBER 2022

### **Property Statistics**

|               |               | Nov 2022    | Nov 2021 | % Change |  |
|---------------|---------------|-------------|----------|----------|--|
| Single-Family | # OF SALES    | 2           | 0        | 0.0%     |  |
|               | SALES VOLUME  | \$5,300,000 | \$0      | -        |  |
|               | AVERAGE PRICE | \$2,650,000 | \$0      | -        |  |
|               | AVERAGE DOM   | 23          | 0        | -        |  |

### Monthly Sales



### Monthly Total Sales Volume



# COMPASS



Compass makes no representations or warranties, express or implied, with respect to future market conditions or prices of residential product at the time the subject property or any competitive property is complete and ready for occupancy or with respect to any report, study, finding, recommendation or other information provided by Compass herein. Moreover, no warranty, express or implied, is made or should be assumed regarding the accuracy, adequacy, completeness, legality, reliability, merchantability or fitness for a particular purpose of any information, in part or whole, contained herein. All material is presented with the understanding that Compass shall not be deemed to provide legal, accounting or other professional services. This is not intended to solicit the purch