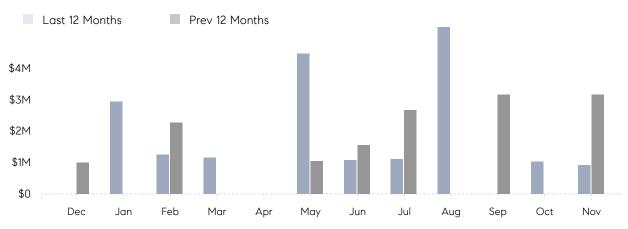

#### Monthly Total Sales Volume

#### **Property Statistics**

|               |               | Nov 2022  | Nov 2021    | % Change |  |
|---------------|---------------|-----------|-------------|----------|--|
| Single-Family | # OF SALES    | 1         | 3           | -66.7%   |  |
|               | SALES VOLUME  | \$910,000 | \$3,157,000 | -71.2%   |  |
|               | AVERAGE PRICE | \$910,000 | \$1,052,333 | -13.5%   |  |
|               | AVERAGE DOM   | 9         | 20          | -55.0%   |  |