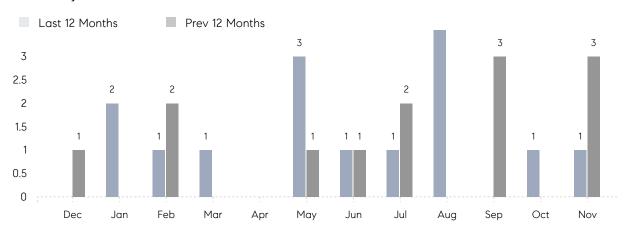

#### Monthly Sales

#### **Property Statistics**

|               |               | Nov 2022  | Nov 2021    | % Change |  |
|---------------|---------------|-----------|-------------|----------|--|
| Single-Family | # OF SALES    | 1         | 3           | -66.7%   |  |
|               | SALES VOLUME  | \$910,000 | \$3,157,000 | -71.2%   |  |
|               | AVERAGE PRICE | \$910,000 | \$1,052,333 | -13.5%   |  |
|               | AVERAGE DOM   | 9         | 20          | -55.0%   |  |