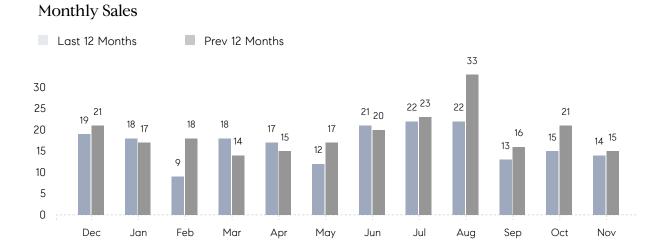

COMPASS

/ / / / / / / 1 / / / / //// / / / / /

November 2022

Seaford Market Insights

## Seaford

NASSAU, NOVEMBER 2022

## **Property Statistics**

|               |               | Nov 2022    | Nov 2021    | % Change |
|---------------|---------------|-------------|-------------|----------|
| Single-Family | # OF SALES    | 14          | 15          | -6.7%    |
|               | SALES VOLUME  | \$8,271,500 | \$9,469,500 | -12.7%   |
|               | AVERAGE PRICE | \$590,821   | \$631,300   | -6.4%    |
|               | AVERAGE DOM   | 47          | 44          | 6.8%     |







COMPASS

 $\sim$   $\sim$   $\sim$   $\sim$   $\sim$ / / / / / / / //// | | | | | / ------

Compass makes no representations or warranties, express or implied, with respect to future market conditions or prices of residential product at the time the subject property or any competitive property is complete and ready for occupancy or with respect to any report, study, finding, recommendation or other information provided by Compass herein. Moreover, no warranty, express or implied, is made or should be assumed regarding the accuracy, adequacy, completeness, legality, reliability, merchantability or fitness for a particular purpose of any information, in part or whole, contained herein. All material is presented with the understanding that Compass shall not be deemed to provide legal, a