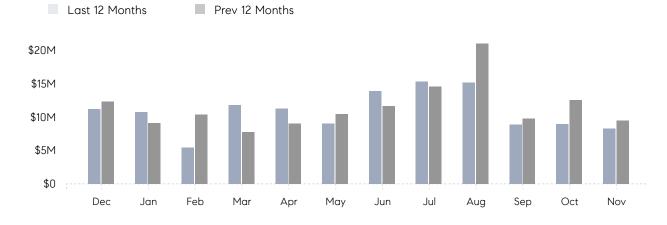

COMPASS

/ / / / / / / 1 / / / / //// / / / / /

November 2022

Seaford Market Insights

## Seaford

NASSAU, NOVEMBER 2022

## **Property Statistics**

|               |               | Nov 2022    | Nov 2021    | % Change |
|---------------|---------------|-------------|-------------|----------|
| Single-Family | # OF SALES    | 14          | 15          | -6.7%    |
|               | SALES VOLUME  | \$8,271,500 | \$9,469,500 | -12.7%   |
|               | AVERAGE PRICE | \$590,821   | \$631,300   | -6.4%    |
|               | AVERAGE DOM   | 47          | 44          | 6.8%     |







COMPASS

 $\sim$   $\sim$   $\sim$   $\sim$   $\sim$ / / / / / / / //// | | | | | / ------

Compass makes no representations or warranties, express or implied, with respect to future market conditions or prices of residential product at the time the subject property or any competitive property is complete and ready for occupancy or with respect to any report, study, finding, recommendation or other information provided by Compass herein. Moreover, no warranty, express or implied, is made or should be assumed regarding the accuracy, adequacy, completeness, legality, reliability, merchantability or fitness for a particular purpose of any information, in part or whole, contained herein. All material is presented with the understanding that Compass shall not be deemed to provide legal, accou