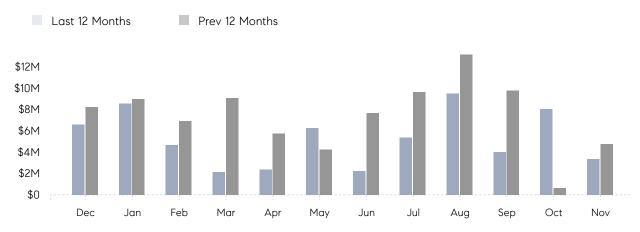

November 2022

# Sea Cliff Market Insights

## Sea Cliff

NASSAU, NOVEMBER 2022

### **Property Statistics**

|               |               | Nov 2022    | Nov 2021    | % Change |  |
|---------------|---------------|-------------|-------------|----------|--|
| Single-Family | # OF SALES    | 3           | 5           | -40.0%   |  |
|               | SALES VOLUME  | \$3,374,000 | \$4,739,000 | -28.8%   |  |
|               | AVERAGE PRICE | \$1,124,667 | \$947,800   | 18.7%    |  |
|               | AVERAGE DOM   | 41          | 61          | -32.8%   |  |

### Monthly Sales



### Monthly Total Sales Volume



# COMPASS



Compass makes no representations or warranties, express or implied, with respect to future market conditions or prices of residential product at the time the subject property or any competitive property is complete and ready for occupancy or with respect to any report, study, finding, recommendation or other information provided by Compass herein. Moreover, no warranty, express or implied, is made or should be assumed regarding the accuracy, adequacy, completeness, legality, reliability, merchantability or fitness for a particular purpose of any information, in part or whole, contained herein. All material is presented with the understanding that Compass shall not be deemed to provide legal, accounting or other professional services. This is not intended to solicit the purch