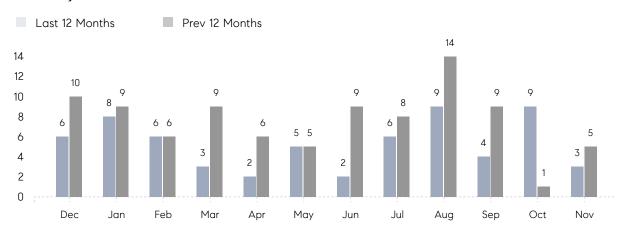

November 2022

# Sea Cliff Market Insights

## Sea Cliff

NASSAU, NOVEMBER 2022

### **Property Statistics**

|               |               | Nov 2022    | Nov 2021    | % Change |  |
|---------------|---------------|-------------|-------------|----------|--|
| Single-Family | # OF SALES    | 3           | 5           | -40.0%   |  |
|               | SALES VOLUME  | \$3,374,000 | \$4,739,000 | -28.8%   |  |
|               | AVERAGE PRICE | \$1,124,667 | \$947,800   | 18.7%    |  |
|               | AVERAGE DOM   | 41          | 61          | -32.8%   |  |

### Monthly Sales



### Monthly Total Sales Volume



# COMPASS



Compass makes no representations or warranties, express or implied, with respect to future market conditions or prices of residential product at the time the subject property or any competitive property is complete and ready for occupancy or with respect to any report, study, finding, recommendation or other information provided by Compass herein. Moreover, no warranty, express or implied, is made or should be assumed regarding the accuracy, adequacy, completeness, legality, reliability, merchantability or fitness for a particular purpose of any information, in part or whole, contained herein. All material is presented with the understanding that Compass shall not be deemed to provide legal, accounting or other professional services. This is