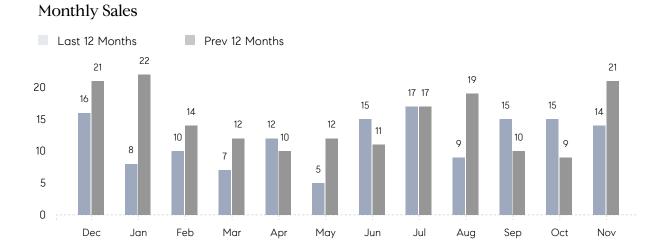

## **Property Statistics**

|               |               | Nov 2022    | Nov 2021     | % Change |  |
|---------------|---------------|-------------|--------------|----------|--|
| Single-Family | # OF SALES    | 14          | 21           | -33.3%   |  |
|               | SALES VOLUME  | \$8,027,300 | \$12,419,623 | -35.4%   |  |
|               | AVERAGE PRICE | \$573,379   | \$591,411    | -3.0%    |  |
|               | AVERAGE DOM   | 53          | 34           | 55.9%    |  |