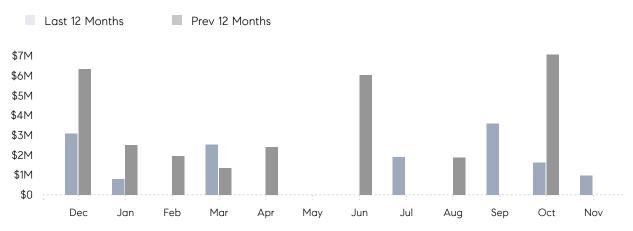

November 2022

# Roslyn Harbor Market Insights

# Roslyn Harbor

NASSAU, NOVEMBER 2022

## **Property Statistics**

|               |               | Nov 2022  | Nov 2021 | % Change |  |
|---------------|---------------|-----------|----------|----------|--|
| Single-Family | # OF SALES    | 1         | 0        | 0.0%     |  |
|               | SALES VOLUME  | \$980,000 | \$0      | -        |  |
|               | AVERAGE PRICE | \$980,000 | \$0      | -        |  |
|               | AVERAGE DOM   | 13        | 0        | -        |  |

### Monthly Sales



### Monthly Total Sales Volume



# COMPASS



Compass makes no representations or warranties, express or implied, with respect to future market conditions or prices of residential product at the time the subject property or any competitive property is complete and ready for occupancy or with respect to any report, study, finding, recommendation or other information provided by Compass herein. Moreover, no warranty, express or implied, is made or should be assumed regarding the accuracy, adequacy, completeness, legality, reliability, merchantability or fitness for a particular purpose of any information, in part or whole, contained herein. All material is presented with the understanding that Compass shall not be deemed to provide legal, accounting or other professional services. This is not intended to solicit the purch