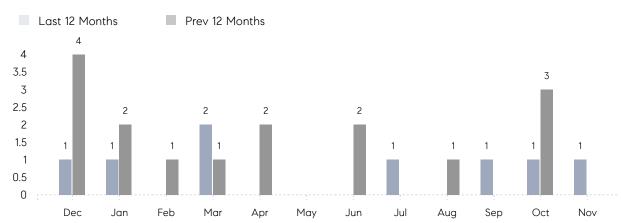

November 2022

# Roslyn Harbor Market Insights

# Roslyn Harbor

NASSAU, NOVEMBER 2022

## **Property Statistics**

|               |               | Nov 2022  | Nov 2021 | % Change |  |
|---------------|---------------|-----------|----------|----------|--|
| Single-Family | # OF SALES    | 1         | 0        | 0.0%     |  |
|               | SALES VOLUME  | \$980,000 | \$0      | -        |  |
|               | AVERAGE PRICE | \$980,000 | \$0      | -        |  |
|               | AVERAGE DOM   | 13        | 0        | -        |  |

### Monthly Sales



### Monthly Total Sales Volume



# COMPASS



Compass makes no representations or warranties, express or implied, with respect to future market conditions or prices of residential product at the time the subject property or any competitive property is complete and ready for occupancy or with respect to any report, study, finding, recommendation or other information provided by Compass herein. Moreover, no warranty, express or implied, is made or should be assumed regarding the accuracy, adequacy, completeness, legality, reliability, merchantability or fitness for a particular purpose of any information, in part or whole, contained herein. All material is presented with the understanding that Compass shall not be deemed to provide legal, accounting or other professional services. This is