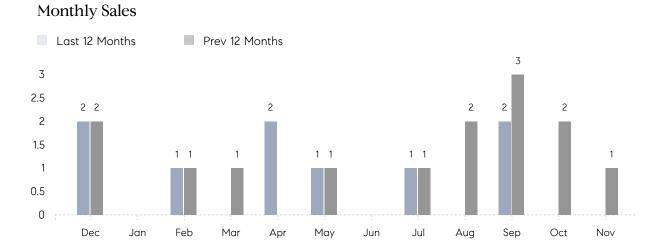

## **Property Statistics**

|               |               | Nov 2022 | Nov 2021    | % Change |
|---------------|---------------|----------|-------------|----------|
| Single-Family | # OF SALES    | 0        | 1           | 0.0%     |
|               | SALES VOLUME  | \$0      | \$1,600,000 | -        |
|               | AVERAGE PRICE | \$0      | \$1,600,000 | -        |
|               | AVERAGE DOM   | 0        | 108         | -        |