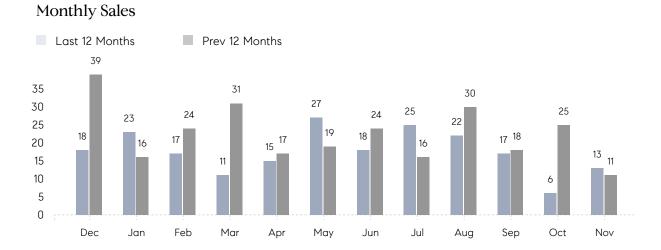

## **Property Statistics**

|               |               | Nov 2022     | Nov 2021     | % Change |
|---------------|---------------|--------------|--------------|----------|
| Single-Family | # OF SALES    | 13           | 11           | 18.2%    |
|               | SALES VOLUME  | \$13,330,000 | \$10,497,000 | 27.0%    |
|               | AVERAGE PRICE | \$1,025,385  | \$954,273    | 7.5%     |
|               | AVERAGE DOM   | 32           | 88           | -63.6%   |