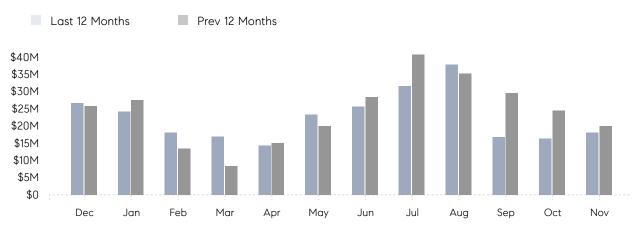

### Monthly Total Sales Volume

## **Property Statistics**

|               |               | Nov 2022     | Nov 2021     | % Change |  |
|---------------|---------------|--------------|--------------|----------|--|
| Single-Family | # OF SALES    | 16           | 19           | -15.8%   |  |
|               | SALES VOLUME  | \$18,048,000 | \$20,031,499 | -9.9%    |  |
|               | AVERAGE PRICE | \$1,128,000  | \$1,054,289  | 7.0%     |  |
|               | AVERAGE DOM   | 69           | 44           | 56.8%    |  |