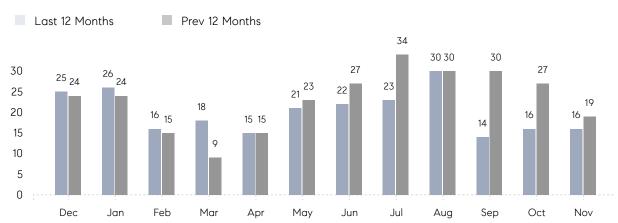

### Monthly Sales

## **Property Statistics**

|               |               | Nov 2022     | Nov 2021     | % Change |  |
|---------------|---------------|--------------|--------------|----------|--|
| Single-Family | # OF SALES    | 16           | 19           | -15.8%   |  |
|               | SALES VOLUME  | \$18,048,000 | \$20,031,499 | -9.9%    |  |
|               | AVERAGE PRICE | \$1,128,000  | \$1,054,289  | 7.0%     |  |
|               | AVERAGE DOM   | 69           | 44           | 56.8%    |  |