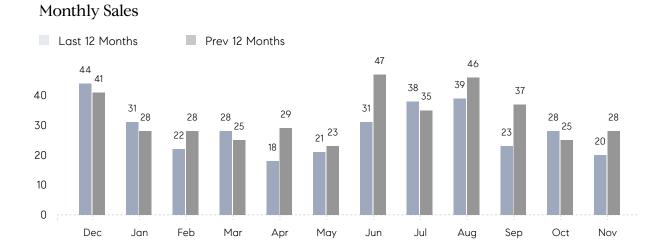

## **Property Statistics**

|               |               | Nov 2022     | Nov 2021     | % Change |  |
|---------------|---------------|--------------|--------------|----------|--|
| Single-Family | # OF SALES    | 20           | 28           | -28.6%   |  |
|               | SALES VOLUME  | \$16,878,500 | \$22,145,499 | -23.8%   |  |
|               | AVERAGE PRICE | \$843,925    | \$790,911    | 6.7%     |  |
|               | AVERAGE DOM   | 46           | 34           | 35.3%    |  |