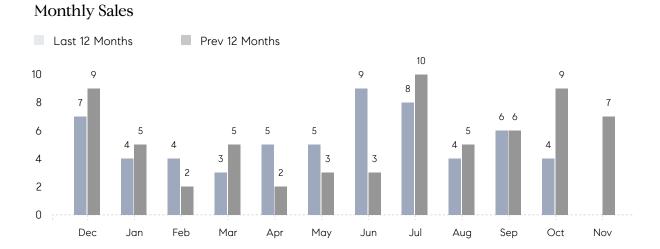

## **Property Statistics**

|               |               | Nov 2022 | Nov 2021    | % Change |
|---------------|---------------|----------|-------------|----------|
| Single-Family | # OF SALES    | 0        | 7           | 0.0%     |
|               | SALES VOLUME  | \$0      | \$5,343,800 | -        |
|               | AVERAGE PRICE | \$0      | \$763,400   | -        |
|               | AVERAGE DOM   | 0        | 48          | -        |