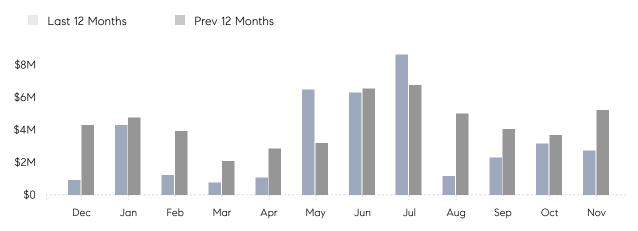

November 2022

# North Woodmere Market Insights

## North Woodmere

NASSAU, NOVEMBER 2022

### **Property Statistics**

|               |               | Nov 2022    | Nov 2021    | % Change |  |
|---------------|---------------|-------------|-------------|----------|--|
| Single-Family | # OF SALES    | 3           | 5           | -40.0%   |  |
|               | SALES VOLUME  | \$2,709,000 | \$5,200,000 | -47.9%   |  |
|               | AVERAGE PRICE | \$903,000   | \$1,040,000 | -13.2%   |  |
|               | AVERAGE DOM   | 47          | 59          | -20.3%   |  |

### Monthly Sales



### Monthly Total Sales Volume



# COMPASS



Compass makes no representations or warranties, express or implied, with respect to future market conditions or prices of residential product at the time the subject property or any competitive property is complete and ready for occupancy or with respect to any report, study, finding, recommendation or other information provided by Compass herein. Moreover, no warranty, express or implied, is made or should be assumed regarding the accuracy, adequacy, completeness, legality, reliability, merchantability or fitness for a particular purpose of any information, in part or whole, contained herein. All material is presented with the understanding that Compass shall not be deemed to provide legal, accounting or other professional services. This is not intended to solicit the purch