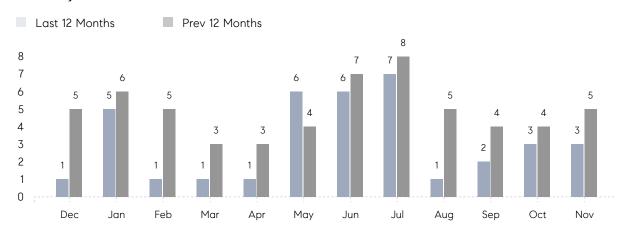

November 2022

# North Woodmere Market Insights

## North Woodmere

NASSAU, NOVEMBER 2022

### **Property Statistics**

|               |               | Nov 2022    | Nov 2021    | % Change |  |
|---------------|---------------|-------------|-------------|----------|--|
| Single-Family | # OF SALES    | 3           | 5           | -40.0%   |  |
|               | SALES VOLUME  | \$2,709,000 | \$5,200,000 | -47.9%   |  |
|               | AVERAGE PRICE | \$903,000   | \$1,040,000 | -13.2%   |  |
|               | AVERAGE DOM   | 47          | 59          | -20.3%   |  |

### Monthly Sales



### Monthly Total Sales Volume



# COMPASS



Compass makes no representations or warranties, express or implied, with respect to future market conditions or prices of residential product at the time the subject property or any competitive property is complete and ready for occupancy or with respect to any report, study, finding, recommendation or other information provided by Compass herein. Moreover, no warranty, express or implied, is made or should be assumed regarding the accuracy, adequacy, completeness, legality, reliability, merchantability or fitness for a particular purpose of any information, in part or whole, contained herein. All material is presented with the understanding that Compass shall not be deemed to provide legal, accounting or other professional services. This is