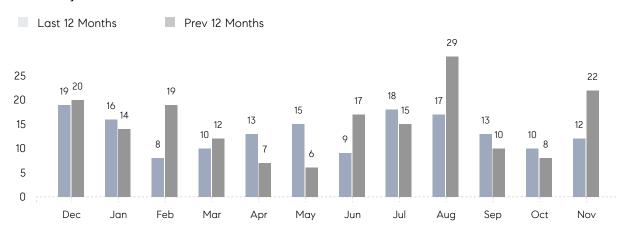

### Monthly Sales

### **Property Statistics**

|               |               | Nov 2022    | Nov 2021     | % Change |  |
|---------------|---------------|-------------|--------------|----------|--|
| Single-Family | # OF SALES    | 12          | 22           | -45.5%   |  |
|               | SALES VOLUME  | \$8,785,900 | \$14,021,000 | -37.3%   |  |
|               | AVERAGE PRICE | \$732,158   | \$637,318    | 14.9%    |  |
|               | AVERAGE DOM   | 65          | 37           | 75.7%    |  |