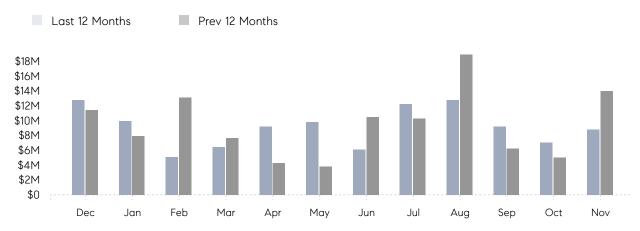

### Monthly Total Sales Volume

### **Property Statistics**

|               |               | Nov 2022    | Nov 2021     | % Change |  |
|---------------|---------------|-------------|--------------|----------|--|
| Single-Family | # OF SALES    | 12          | 22           | -45.5%   |  |
|               | SALES VOLUME  | \$8,785,900 | \$14,021,000 | -37.3%   |  |
|               | AVERAGE PRICE | \$732,158   | \$637,318    | 14.9%    |  |
|               | AVERAGE DOM   | 65          | 37           | 75.7%    |  |