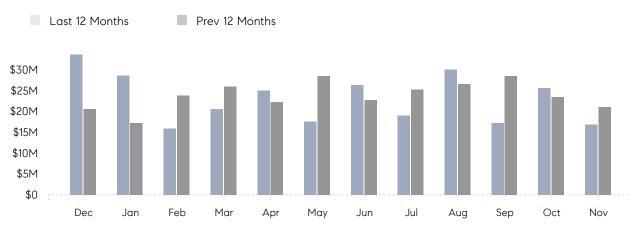

### Monthly Total Sales Volume

## **Property Statistics**

|               |               | Nov 2022     | Nov 2021     | % Change |  |
|---------------|---------------|--------------|--------------|----------|--|
| Single-Family | # OF SALES    | 23           | 27           | -14.8%   |  |
|               | SALES VOLUME  | \$16,848,390 | \$21,039,500 | -19.9%   |  |
|               | AVERAGE PRICE | \$732,539    | \$779,241    | -6.0%    |  |
|               | AVERAGE DOM   | 60           | 53           | 13.2%    |  |