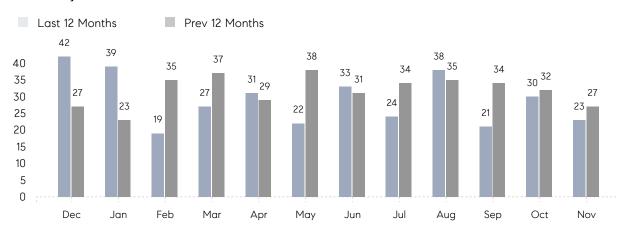

### Monthly Sales

## **Property Statistics**

|               |               | Nov 2022     | Nov 2021     | % Change |  |
|---------------|---------------|--------------|--------------|----------|--|
| Single-Family | # OF SALES    | 23           | 27           | -14.8%   |  |
|               | SALES VOLUME  | \$16,848,390 | \$21,039,500 | -19.9%   |  |
|               | AVERAGE PRICE | \$732,539    | \$779,241    | -6.0%    |  |
|               | AVERAGE DOM   | 60           | 53           | 13.2%    |  |