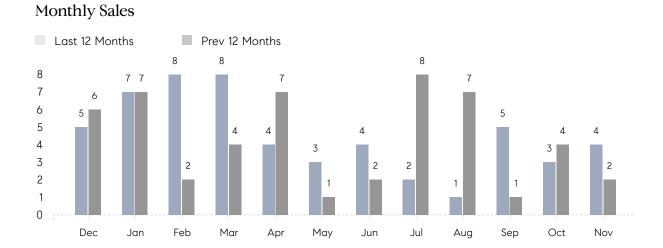

## **Property Statistics**

|               |               | Nov 2022    | Nov 2021    | % Change |
|---------------|---------------|-------------|-------------|----------|
| Single-Family | # OF SALES    | 4           | 2           | 100.0%   |
|               | SALES VOLUME  | \$7,361,500 | \$4,400,000 | 67.3%    |
|               | AVERAGE PRICE | \$1,840,375 | \$2,200,000 | -16.3%   |
|               | AVERAGE DOM   | 179         | 174         | 2.9%     |