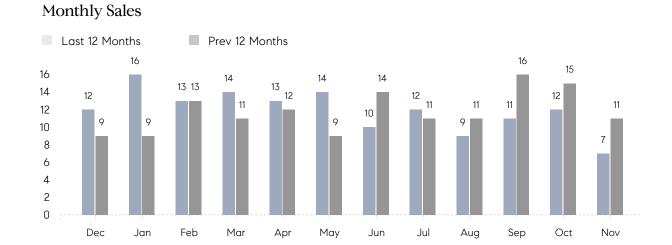

## **Property Statistics**

|               |               | Nov 2022    | Nov 2021    | % Change |   |
|---------------|---------------|-------------|-------------|----------|---|
| Single-Family | # OF SALES    | 7           | 11          | -36.4%   | _ |
|               | SALES VOLUME  | \$5,390,000 | \$7,699,500 | -30.0%   |   |
|               | AVERAGE PRICE | \$770,000   | \$699,955   | 10.0%    |   |
|               | AVERAGE DOM   | 45          | 50          | -10.0%   |   |