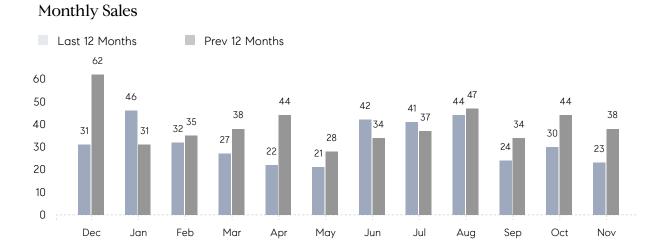

## **Property Statistics**

|               |               | Nov 2022     | Nov 2021     | % Change |
|---------------|---------------|--------------|--------------|----------|
| Single-Family | # OF SALES    | 23           | 38           | -39.5%   |
|               | SALES VOLUME  | \$17,439,000 | \$28,211,500 | -38.2%   |
|               | AVERAGE PRICE | \$758,217    | \$742,408    | 2.1%     |
|               | AVERAGE DOM   | 64           | 45           | 42.2%    |