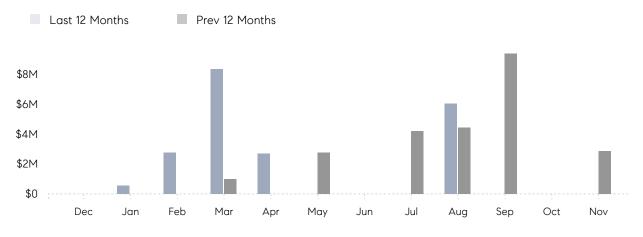

November 2022

# Matinecock Market Insights

## Matinecock

NASSAU, NOVEMBER 2022

### **Property Statistics**

|               |               | Nov 2022 | Nov 2021    | % Change |  |
|---------------|---------------|----------|-------------|----------|--|
| Single-Family | # OF SALES    | 0        | 1           | 0.0%     |  |
|               | SALES VOLUME  | \$0      | \$2,850,000 | -        |  |
|               | AVERAGE PRICE | \$0      | \$2,850,000 | -        |  |
|               | AVERAGE DOM   | 0        | 156         | -        |  |

### Monthly Sales



### Monthly Total Sales Volume



# COMPASS



Compass makes no representations or warranties, express or implied, with respect to future market conditions or prices of residential product at the time the subject property or any competitive property is complete and ready for occupancy or with respect to any report, study, finding, recommendation or other information provided by Compass herein. Moreover, no warranty, express or implied, is made or should be assumed regarding the accuracy, adequacy, completeness, legality, reliability, merchantability or fitness for a particular purpose of any information, in part or whole, contained herein. All material is presented with the understanding that Compass shall not be deemed to provide legal, accounting or other professional services. This is not intended to solicit the purch