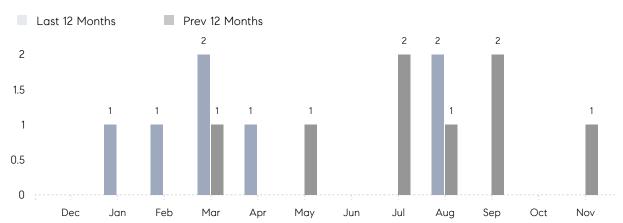

November 2022

# Matinecock Market Insights

## Matinecock

NASSAU, NOVEMBER 2022

### **Property Statistics**

|               |               | Nov 2022 | Nov 2021    | % Change |  |
|---------------|---------------|----------|-------------|----------|--|
| Single-Family | # OF SALES    | 0        | 1           | 0.0%     |  |
|               | SALES VOLUME  | \$0      | \$2,850,000 | -        |  |
|               | AVERAGE PRICE | \$0      | \$2,850,000 | -        |  |
|               | AVERAGE DOM   | 0        | 156         | -        |  |

### Monthly Sales



### Monthly Total Sales Volume



# COMPASS



Compass makes no representations or warranties, express or implied, with respect to future market conditions or prices of residential product at the time the subject property or any competitive property is complete and ready for occupancy or with respect to any report, study, finding, recommendation or other information provided by Compass herein. Moreover, no warranty, express or implied, is made or should be assumed regarding the accuracy, adequacy, completeness, legality, reliability, merchantability or fitness for a particular purpose of any information, in part or whole, contained herein. All material is presented with the understanding that Compass shall not be deemed to provide legal, accounting or other professional services. This is