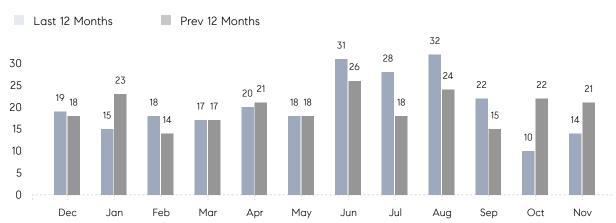

November 2022

# Mastic Market Insights

## Mastic

SUFFOLK, NOVEMBER 2022

### **Property Statistics**

|               |               | Nov 2022    | Nov 2021    | % Change |  |
|---------------|---------------|-------------|-------------|----------|--|
| Single-Family | # OF SALES    | 14          | 21          | -33.3%   |  |
|               | SALES VOLUME  | \$5,428,000 | \$7,940,100 | -31.6%   |  |
|               | AVERAGE PRICE | \$387,714   | \$378,100   | 2.5%     |  |
|               | AVERAGE DOM   | 42          | 58          | -27.6%   |  |

### Monthly Sales



### Monthly Total Sales Volume



# COMPASS



Compass makes no representations or warranties, express or implied, with respect to future market conditions or prices of residential product at the time the subject property or any competitive property is complete and ready for occupancy or with respect to any report, study, finding, recommendation or other information provided by Compass herein. Moreover, no warranty, express or implied, is made or should be assumed regarding the accuracy, adequacy, completeness, legality, reliability, merchantability or fitness for a particular purpose of any information, in part or whole, contained herein. All material is presented with the understanding that Compass shall not be deemed to provide legal, accounting or other professional services. This is