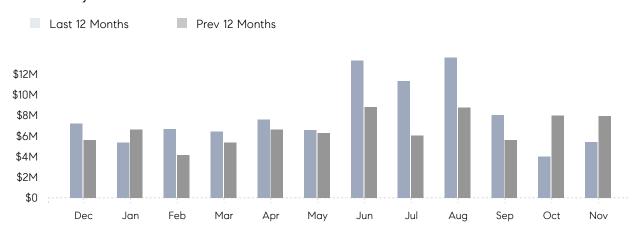

November 2022

# Mastic Market Insights

## Mastic

SUFFOLK, NOVEMBER 2022

### **Property Statistics**

|               |               | Nov 2022    | Nov 2021    | % Change |  |
|---------------|---------------|-------------|-------------|----------|--|
| Single-Family | # OF SALES    | 14          | 21          | -33.3%   |  |
|               | SALES VOLUME  | \$5,428,000 | \$7,940,100 | -31.6%   |  |
|               | AVERAGE PRICE | \$387,714   | \$378,100   | 2.5%     |  |
|               | AVERAGE DOM   | 42          | 58          | -27.6%   |  |

### Monthly Sales



### Monthly Total Sales Volume



# COMPASS



Compass makes no representations or warranties, express or implied, with respect to future market conditions or prices of residential product at the time the subject property or any competitive property is complete and ready for occupancy or with respect to any report, study, finding, recommendation or other information provided by Compass herein. Moreover, no warranty, express or implied, is made or should be assumed regarding the accuracy, adequacy, completeness, legality, reliability, merchantability or fitness for a particular purpose of any information, in part or whole, contained herein. All material is presented with the understanding that Compass shall not be deemed to provide legal, accounting or other professional services. This is not intended to solicit the purch